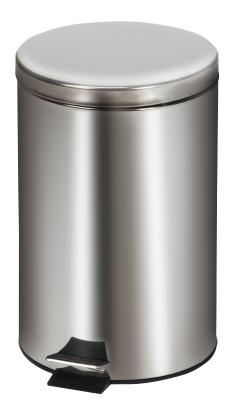

by Clinton Industries

**MODEL: TR-20S** 

- All stainless steel outer shell and lid
- Step-on foot pedal operated lid
- One-piece, plastic base keeps metal from contact with floor surface
- Chrome Handle make moving and cleaning easy
- 2 warning labels included
- 20 L capacity (21.13 quarts)

\*Stainless steel waste receptacles are not MRI compatible

Shipping Weight: 9 lbs.

**SPECIFICATIONS** 

14" D X 17.75"H

California residents please be advised of the following, pursuant to Proposition 65:

WARNING: This product can expose you to chemicals, including chromium, which is known to the State of California to cause cancer or reproductive toxicity. For more information go to www.P65Warnings.ca.gov.