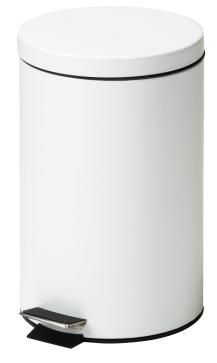

## **MODEL: TR-13W**

- All steel outer shell and lid
- White enamel finish
- Step-on foot pedal operated lid
- One-piece, plastic base keeps metal from contact with floor surface
- Chrome Handle make moving and cleaning easy
- 2 warning labels included
- 12 L capacity (12.68 quarts)

Shipping Weight: 6 lbs.

SPECIFICATIONS 12" D X 15.75"H

California residents please be advised of the following, pursuant to Proposition 65:

WARNING: This product can expose you to chemicals, including chromium, which is known to the State of California to cause cancer or reproductive toxicity. For more information go to www.P65Warnings.ca.gov.