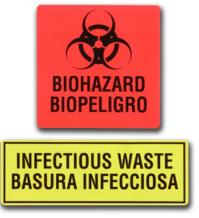

## **MODEL: TR-13S**

- All stainless steel outer shell and lid
- Step-on foot pedal operated lid
- One-piece, plastic base keeps metal from contact with floor surface
- Chrome Handle make moving and cleaning easy
- 2 warning labels included
- 12 L capacity (12.68 quarts)

Warning Stickers included