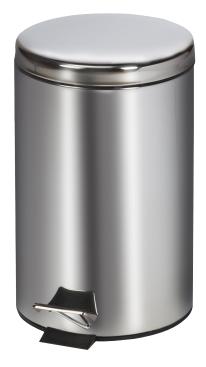

## Small, Round, Stainless Steel\* Waste Receptacle

## **MODEL: TR-13S**

- All stainless steel outer shell and lid
- Step-on foot pedal operated lid
- One-piece, plastic base keeps metal from contact with floor surface
- Chrome Handle make moving and cleaning easy
- 2 warning labels included
- 12 L capacity (12.68 quarts)

\*Stainlees steel waste receptales are not MRI compatible

Shipping Weight: 6 lbs.

SPECIFICATIONS 12" D X 15.75"H

California residents please be advised of the following, pursuant to Proposition 65:

 
 WARNING: This product can expose you to chemicals, including chromium, which is known to the State of California to cause cancer or reproductive toxicity. For more information go to www.P65Warnings.ca.gov.