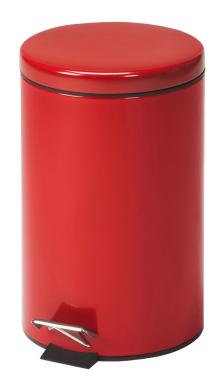

## Small, Round, Red Waste Receptacle

by Clinton Industries

## **MODEL: TR-13R**

- All steel outer shell and lid
- Red enamel finish
- Step-on foot pedal operated lid
- One-piece, plastic base keeps metal from contact with floor surface
- Chrome Handle make moving and cleaning easy
- 2 warning labels included
- 12 L capacity (12.68 quarts)