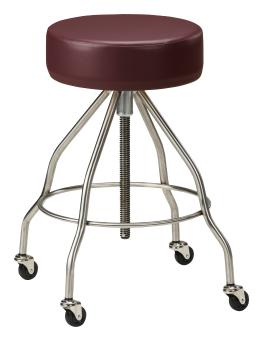

## \*Stainless Steel Stool with Rubber Feet

### MODEL SS-2179

- 4" thick padded seat for comfort
- Smooth machine screw height adjustment
- Rubber feet
- Round foot ring

**SPECIFICATIONS** 

Seat Diameter

Height Range

- All welded stainless steel frame
- Easy clean, premium, knit-backed upholstery
- Extra wide base for stability

### \*HomeTeam stainless steel items are not M.R.I. compatible

14"

22.5"-27"