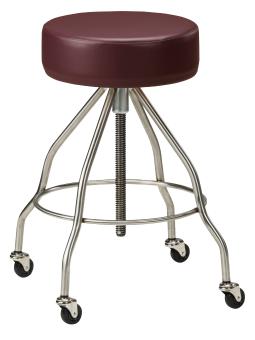

## \*Stainless Steel Stool with Casters

## MODEL SS-2172

- 4" thick padded seat for comfort
- Smooth machine screw height adjustment
- 2" Rubber wheel ball bearing casters
- Round foot ring
- All welded stainless steel frame
- Easy clean, premium, knit-backed upholstery
- Extra wide base for stability

#### SPECIFICATIONS

| Seat Diameter | 14"       |
|---------------|-----------|
| Height Range  | 25"–29.5" |