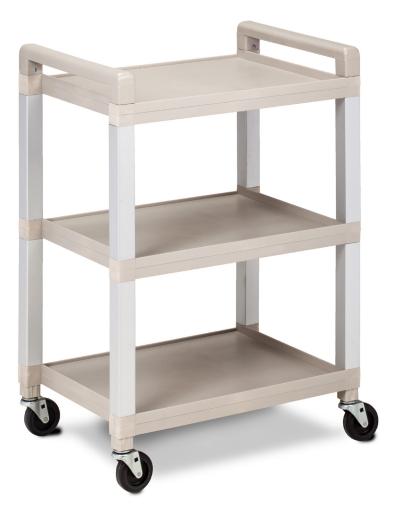

## **MODEL: TC-50**

- 3 plastic shelves 15.5" x 19.5"
- Aluminum upright
- 2 push handles
- Each shelf rimmed on all 4 sides
- Opening between shelves is 10.5"
- Easy assembly
- 200 lbs. load capacity under normal use

\*Box weight: 19 lbs.

Box dimensions: 13" x 25" x 19"

\* This item could be dimensionally weighted when shipped by UPS® or FedEx® Ground

**SPECIFICATIONS** 

22.5" L x 16" D x 32" H

California residents please be advised of the following, pursuant to Proposition 65: