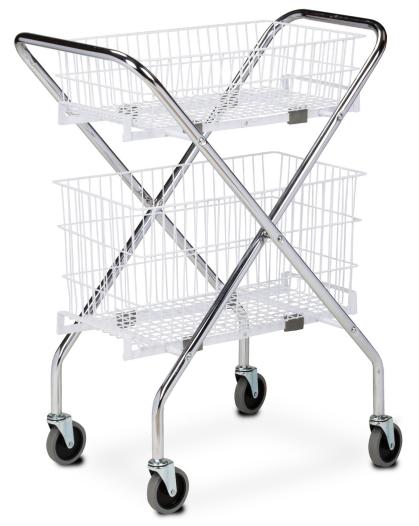

## **Folding Cart Frame**

## MODEL: TC-233

- Chrome plated frame
- 4" rubber ball bearing casters thread into place for extra longevity
- Basket holders are epoxy coated
- Baskets not included (mix & match heights)
- 70 lbs. load capacity (distributed) under normal use

SEE MODEL TB-206/TB-212/TB-2061/ TB2062 FOR BASKET SELECTIONS

\*Box weight: 23 lbs.

Box dimensions: 7" x 23" x 47"

\* This item could be dimensionally weighted when shipped by UPS® or FedEx® Ground

SPECIFICATIONS