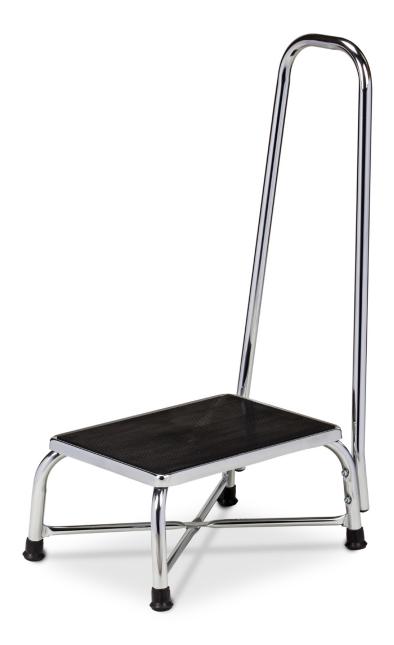

## Large Top, Heavy-Duty, Step Stool with Handrail

by Clinton Industries

## **MODEL: T-6250**

- 1" diameter handrail 36" high
- Durable chrome finish
- Extra wide and deep top
- Welded reinforced "X" brace
- 600 lbs. load capacity under normal use

Shipping weight: 18 lbs.

**SPECIFICATIONS** 

PLATFORM: 17.25" L X 12.25" W X 9"H

California residents please be advised of the following, pursuant to Proposition 65:

WARNING: This product can expose you to chemicals, including chromium, which is known to the State of California to cause cancer or reproductive toxicity. For more information go to www.P65Warnings.ca.gov.