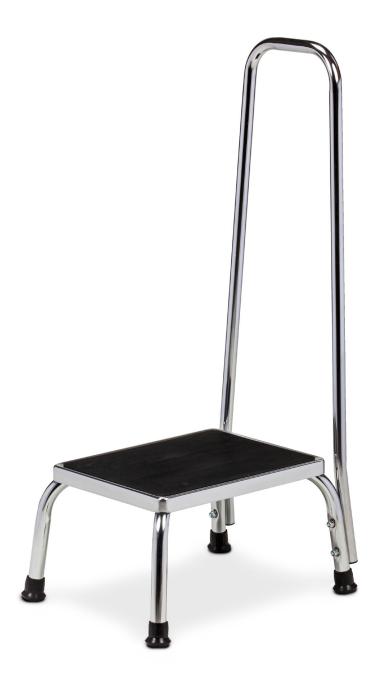

## **Economy Step Stool with Hand Rail**

by Clinton Industries

## **MODEL: T-50**

- All welded steel base and top (no screws or rivets)
- Rubber tread top for safety
- Reinforced rubber feet
- Durable chrome finish
- 7/8" diameter handrail 36" high
- 350 lbs. load capacity under normal use

Shipping weight: 13 lbs.

**SPECIFICATIONS** 

PLATFORM: 14.25" L X 11.25" W X 9"H

California residents please be advised of the following, pursuant to Proposition 65:

WARNING: This product can expose you to chemicals, including chromium, which is known to the State of California to cause cancer or reproductive toxicity. For more information go to www.P65Warnings.ca.gov.