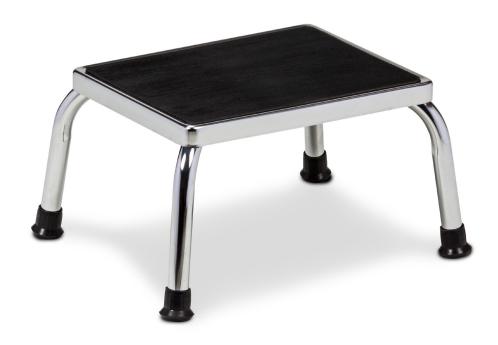

## **Chrome Step Stool**

by Clinton Industries

**MODEL: T-40** 

- All welded steel base and top (no screws or rivets)
- Rubber tread top for safety
- Reinforced rubber feet
- Durable chrome finish
- 350 lbs. load capacity under normal use

Shipping weight: 9 lbs.

**SPECIFICATIONS** 

PLATFORM: 14.25" L X 11.25" W X 9"H

California residents please be advised of the following, pursuant to Proposition 65:

WARNING: This product can expose you to chemicals, including chromium, which is known to the State of California to cause cancer or reproductive toxicity. For more information go to www.P65Warnings.ca.gov.