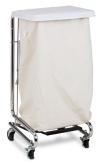

## ADDITIONAL PRODUCTS

Model H-18 & H-25 Bags
18" and 25" bags will fit model H-41
Shipping Weight: 3 lbs. each

California residents please be advised of the following, pursuant to Proposition 65:

1 WARNING: This product can expose you to chemicals, including chromium, which is known to the State of California to cause cancer or reproductive toxicity. For more information go to www.P65Warnings.ca.gov.