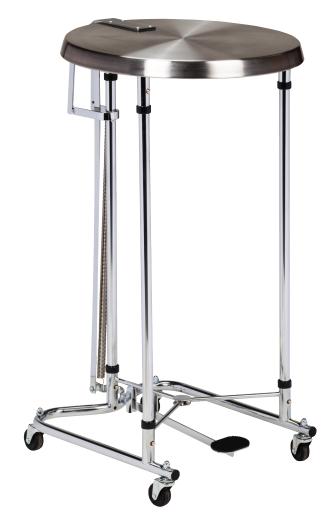

## **MODEL: H-41**

- Chrome plated steel frame
- Spring-loaded, foot operated lid
- M-style base with bag support
- 4 rubber wheel ball bearing casters

Shipping Weight: 26 lbs.

SPECIFICATIONS 19.5" D X 36.5"H