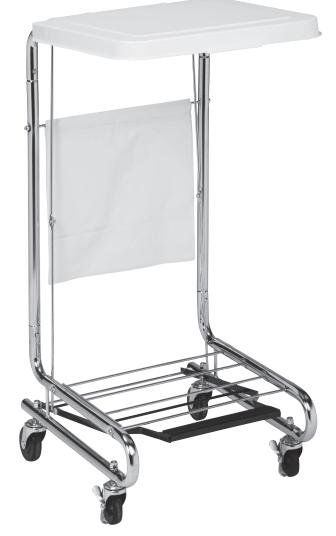

## **MODEL: H-40**

- White epoxy coated lid
- Prop to keep lid open
- Chrome plated steel frame
- Pedal activated lid
- Heavy duty bag support and holder
- White holder for extra plastic bags
- 4 casters, 2 with locks

Shipping Weight: 27 lbs.

SPECIFICATIONS 18.625" L X 19.5" W X 37.5"H