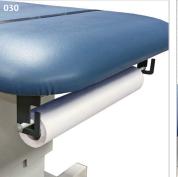

#### Paper Dispenser

• Accommodates paper rolls from 18" (45.72cm) to 21" (53.34cm) wide

030

• Clear plastic with elastic strap and buckle

040

• Paper dispenser and paper holder ordered as one option