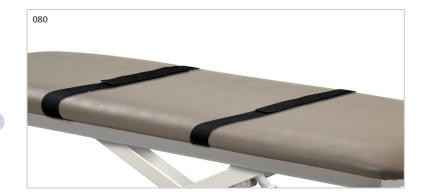

#### **Positioning Straps Set**

- 2"x 92" strap is secured with quick hook and loop Velcro® fasteners
- 2 safety straps per set (92" x 2")

080