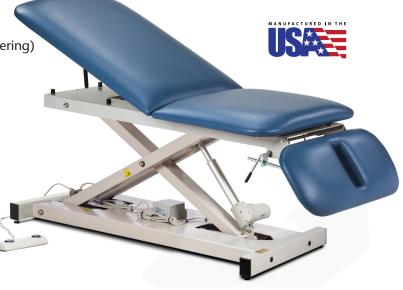

## Power 400, Open Base Table with Adjustable Backrest & Drop Section

#### **MODEL 82300**

- Pneumatic backrest is adjustable from either side and raises 80 degrees from flat
- Drop Section is adjustable from either side and lowers up to 80 degrees from flat
- Standard drop section has nose hole, but it may be ordered without a nose hole (Please specify when ordering)
- Electric power height adjustment with foot control
- Ultra-strong, uni-frame base and top construction
- Heavy duty, all welded, lift mechanism
- Durable gray powder-coated steel frame
- Self-lubricating pivot points
- Smooth 110 volt electric height adjustment
- Hands-free low voltage foot control
- Easy service, self contained, electrical components
- Seamless, rounded corner, upholstered top
- 2" ultra-firm padding
- Low height may help achieve ADA tax credit
- Customize with options
- Made in the USA by Clinton Industries
- 400 lbs. (181 kg) load capacity under normal use

#### 80330 SPECIFICATIONS

| Overall  | 76"Lx 27"W x18–35"H |
|----------|---------------------|
| Backrest | 38" L x 27" W       |
| Footrest | 13"Lx 27"W          |