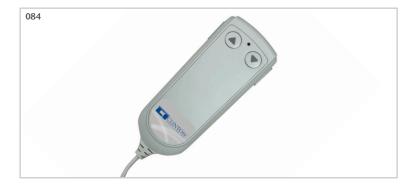

#### Hand-Held Controller

- Alternative to foot control
- Stores easily under top when not in use

#### 084