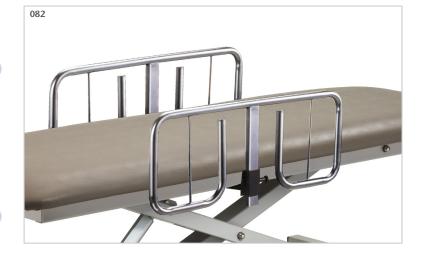

|----------|---------------------|
| Backrest | 38" L x 27" W       |
| Footrest | 13"Lx 27"W          |

## Standard Upholstery Colors

**POWER 400** 



California residents please be advised of the following, pursuant to Proposition 65:





NOTE: Other colors may be available by request, although it may result in longer wait times for delivery.



# **Options**

#### **Positioning Straps Set**

- 2"x 92" strap is secured with quick hook and loop Velcro® fasteners
- 2 safety straps per set (92" x 2")

080

### Safety Rails (pair)

- 3 height positions
- Plunger height adjustment



#### Hand-Held Controller

- Alternative to foot control
- Stores easily under top when not in use

#### 084

#### Paper Dispenser

• Accommodates paper rolls from 18" (45.72cm) to 21" (53.34cm) wide

030









• Clear plastic with elastic strap and buckle

040



• Paper dispenser and paper holder ordered as one option