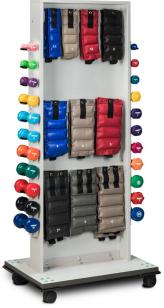

## **MODEL 7124**

- Sleek designed cuff weight/dumbbell rac and mirror combo provides easy access, and storage. (Items shown not included.)
- Solid surface, no pegboard to chip
- Cuff weight sliding hook system makes lateral positioning fast and easy. 12 cuff weight hooks included
- Protective plastic bumpers
- 3" swivel casters
- Full length glass mirror with beveled edges and ANSI 297 safety backing
- Strong polycarbonate dumbbell rods are angled for added stability
- Holds up to 48 cuff weights and 22 dumbbells (Not included)