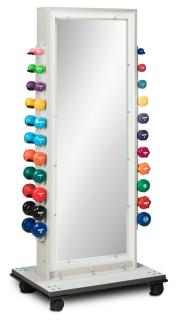

## **Combo Mirror Cuff Weight and Dumbbell Rac**

by Clinton Industries

7124 SPECIFICATIONS

31" W x 24" D x 71" H

## **MODEL 7124**

- Sleek designed cuff weight/dumbbell rac and mirror combo provides easy access, and storage. (Items shown not included.)
- Solid surface, no pegboard to chip
- Cuff weight sliding hook system makes lateral positioning fast and easy. 12 cuff weight hooks included
- Protective plastic bumpers
- 3" swivel casters
- Full length glass mirror with beveled edges and ANSI 297 safety backing
- Strong polycarbonate dumbbell rods are angled for added stability
- Holds up to 48 cuff weights and 22 dumbbells (Not included)