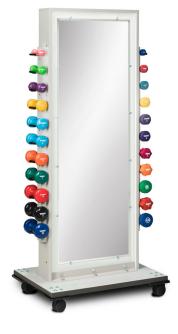

## Combo Mirror/Cuff, Band and Dumbbell Rac

by Clinton Industries

7121 SPECIFICATIONS

31" W x 24" D x 71" H

## **MODEL 7121**

- 6 independent, easy change positions for holding your choice of exercise band (50 yds., hollow core center only.) Items shown not included.
- Solid surface, no pegboard to chip
- Cuff weight sliding hook system makes lateral positioning fast and easy. 12 cuff weight hooks included
- Protective plastic bumpers
- 3" swivel casters
- Full length glass mirror with beveled edges and ANSI safety backing
- Strong polycarbonate dumbbell rods are angled for added stability
- Holds up to 32 cuff weights, 22 dumbbells and 6 rolls of exercise band. (Not included)