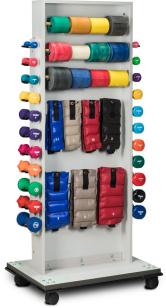

## **MODEL 7121**

- 6 independent, easy change positions for holding your choice of exercise band (50 yds., hollow core center only.) Items shown not included.
- Solid surface, no pegboard to chip
- Cuff weight sliding hook system makes lateral positioning fast and easy. 12 cuff weight hooks included
- Protective plastic bumpers
- 3" swivel casters
- Full length glass mirror with beveled edges and ANSI safety backing
- Strong polycarbonate dumbbell rods are angled for added stability
- Holds up to 32 cuff weights, 22 dumbbells and 6 rolls of exercise band. (Not included)