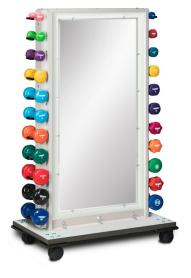

## **MODEL 7031-F**

- 2 rods hold up to 6 hollow core 50 yds. band rolls. (All items shown not included.)
- Solid surface, no pegboard to chip
- Cuff weight sliding hook system makes lateral positioning fast and easy. 12 cuff weight hooks included
- Easy-clean, all laminate construction
- Protective plastic bumpers
- 3" swivel casters
- Strong polycarbonate dumbbell rods are angled for added stability
- Full length glass mirror with beveled edges and ANSI 297 safety backing
- Holds up to 32 cuff weights and 22 dumbbells (Not included)

### 7031-F SPECIFICATIONS

31" W x 24" D x 53" H