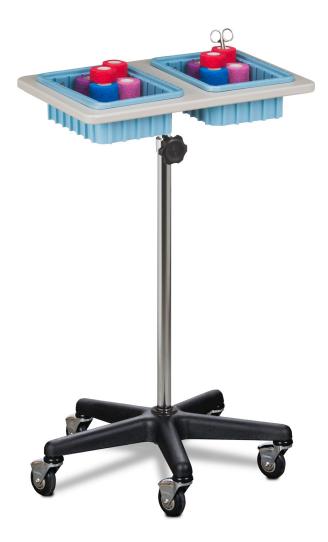

## Two-Bin, Mobile, Taping Stand

## **MODEL 6902T**

- ClintonClean™ solid plastic top
- Chrome plated steel pole with knob-lock adjustment
- 5-leg, cast aluminum base
- 2" dual wheel, soft roll casters
- Two 10-3/4" L x 8-1/4" W x 3-1/2" D plastic bins (27 cm L x 21 cm W x 9 cm D)

NOTE: Supplies pictured not included.

## **MODEL 6902 SPECIFICATIONS**

| Тор          | 13.5"L x 21"W |
|--------------|---------------|
| Base         | 23" D         |
| Height Range | 30"— 38"      |