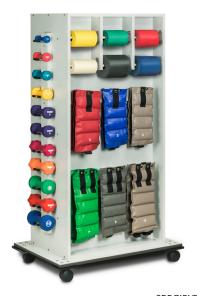

### **MODEL 6155**

- Versatile, multi-item weight/storage cabinet with 2 locking doors
- 6 independent, quick-change positions for holding your choice of exercise band (50 yds., hollow core center only) (All items shown not included.)
- 4 shelves (3 adjustable, 1 fixed)
- Strong polycarbonate dumbbell rods are angled for added stability
- Protective plastic bumpers
- 4" swivel casters/2 locking
- ClintonClean™ solid plastic, cuff weight strips
- Cuff weight "sliding hook system" makes lateral positioning easy (12 hooks included)
- Holds up to 48 cuff weights, 22 dumbbells, 6 rolls of exercise band and much more (not included)