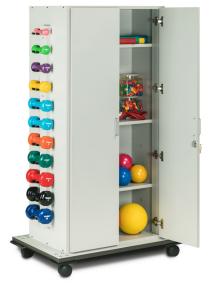

### **MODEL 6155**

- Versatile, multi-item weight/storage cabinet with 2 locking doors
- 6 independent, quick-change positions for holding your choice of exercise band (50 yds., hollow core center only) (All items shown not included.)
- 4 shelves (3 adjustable, 1 fixed)
- Strong polycarbonate dumbbell rods are angled for added stability
- Protective plastic bumpers
- 4" swivel casters/2 locking
- ClintonClean™ solid plastic, cuff weight strips
- Cuff weight "sliding hook system" makes lateral positioning easy (12 hooks included)
- Holds up to 48 cuff weights, 22 dumbbells, 6 rolls of exercise band and much more (not included)