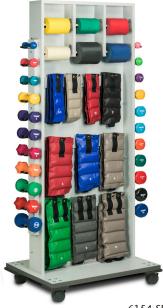

## Combo Weight/MirrorRac

by Clinton Industries

## **MODEL 6154**

- 6 independent, quick-change positions for holding your choice of exercise band (50 yds., hollow core center only). (All items shown not included.)
- Strong polycarbonate dumbbell rods are angled for added stability
- Cuff weight sliding hook system makes lateral positioning fast and easy. 12 cuff weight hooks included
- Protective plastic bumpers
- 4" swivel casters (2 locking)
- ClintonClean™ solid plastic, cuff weight strips
- Full length glass mirror with beveled edges and ANSI 297 safety backing
- Holds up to 48 cuff weights, 22 dumbbells and 6 rolls of exercise band. (Not included)

NOTE: If no color is selected, Gray will be shipped.

6154 SPECIFICATIONS

31" W x 18" D x 72" H