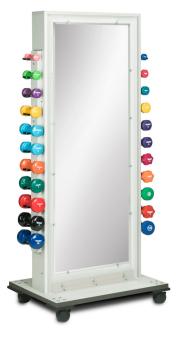

## Combo Weight/MirrorRac

by Clinton Industries

## **MODEL 6154**

- 6 independent, quick-change positions for holding your choice of exercise band (50 yds., hollow core center only). (All items shown not included.)
- Strong polycarbonate dumbbell rods are angled for added stability
- Cuff weight sliding hook system makes lateral positioning fast and easy. 12 cuff weight hooks included
- Protective plastic bumpers
- 4" swivel casters (2 locking)
- ClintonClean™ solid plastic, cuff weight strips
- Full length glass mirror with beveled edges and ANSI 297 safety backing
- Holds up to 48 cuff weights, 22 dumbbells and 6 rolls of exercise band. (Not included)

NOTE: If no color is selected, Gray will be shipped.

6154 SPECIFICATIONS

31" W x 18" D x 72" H