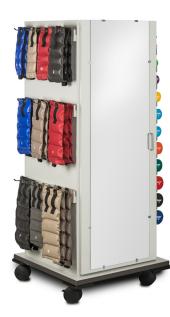

## Astoria MaxRac with Mirror

## MODEL 5101B

- 6 independent, quick-change positions for holding your choice of exercise band (50 yds, hollow core center only) and/or tubing. (Tubing spools sold separately. All items shown not included.)
- Minimum floor space requirement
- Large interior space with door
- Mirror has polished edges and ANSI safety backing
- Raised edge on top allows for extra storage space
- Strong polycarbonate dumbbell rods are angled for added stability
- ClintonClean<sup>™</sup> solid plastic, cuff weight strips
- Cuff weight "sliding hook system" makes lateral positioning easy (12 hooks included)
- Protective bumper molding around base
- 4" swivel casters/2 locking
- Holds up to 64 cuff weights, 22 dumbbells and 6 rolls of exercise band (not included)

**SPECIFICATIONS** 

28" W x 28" D x 65" H