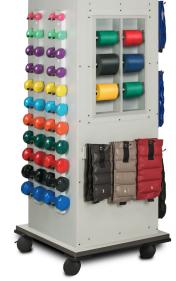

## Astoria MaxRac with Mirror

## MODEL 5101B

- 6 independent, quick-change positions for holding your choice of exercise band (50 yds, hollow core center only) and/or tubing. (Tubing spools sold separately. All items shown not included.)
- Minimum floor space requirement
- Large interior space with door
- Mirror has polished edges and ANSI safety backing
- Raised edge on top allows for extra storage space
- Strong polycarbonate dumbbell rods are angled for added stability
- ClintonClean<sup>™</sup> solid plastic, cuff weight strips
- Cuff weight "sliding hook system" makes lateral positioning easy (12 hooks included)
- Protective bumper molding around base
- 4" swivel casters/2 locking
- Holds up to 64 cuff weights, 22 dumbbells and 6 rolls of exercise band (not included)

**SPECIFICATIONS** 

28" W x 28" D x 65" H