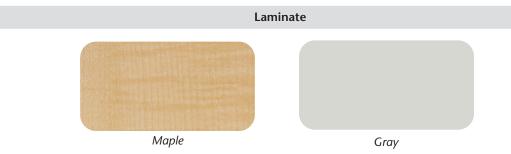

for extra storage space
- Strong polycarbonate dumbbell rods are angled for added stability
- ClintonClean<sup>™</sup> solid plastic, cuff weight strips
- Cuff weight "sliding hook system" makes lateral positioning easy (12 hooks included)
- Protective bumper molding around base
- 4" swivel casters/2 locking
- Holds up to 64 cuff weights, 22 dumbbells and 6 rolls of exercise band (not included)



**SPECIFICATIONS** 

28" W x 28" D x 65" H



## California residents please be advised of the following, pursuant to Proposition 65:

MARNING: This product can expose you to chemicals, including chromium, which is known to the State of California to cause cancer or reproductive toxicity. For more information go to www.P65Warnings.ca.gov.

## NOTE: If no color is selected, Gray will be shipped.