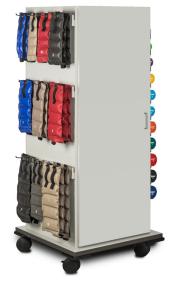

## **MODEL 5101A**

- 6 independent, quick-change positions for holding your choice of exercise band (50 yds, hollow core center only) and/or tubing. (Tubing spools sold separately. All items shown not included.)
- Minimum floor space requirement
- Large interior space with door
- Raised edge on top allows for extra storage space
- Strong polycarbonate dumbbell rods are angled for added stability
- ClintonClean™ solid plastic, cuff weight strips
- Cuff weight "sliding hook system" makes lateral positioning easy (12 hooks included)
- Protective bumper molding around base
- 4" swivel casters/2 locking
- Holds up to 64 cuff weights, 22 dumbbells and 6 rolls of exercise band (not included)