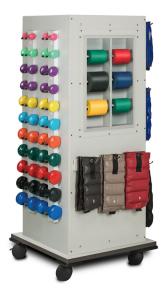

## **MODEL 5101A**

- 6 independent, quick-change positions for holding your choice of exercise band (50 yds, hollow core center only) and/or tubing. (Tubing spools sold separately. All items shown not included.)
- Minimum floor space requirement
- Large interior space with door
- Raised edge on top allows for extra storage space
- Strong polycarbonate dumbbell rods are angled for added stability
- ClintonClean™ solid plastic, cuff weight strips
- Cuff weight "sliding hook system" makes lateral positioning easy (12 hooks included)
- Protective bumper molding around base
- 4" swivel casters/2 locking
- Holds up to 64 cuff weights, 22 dumbbells and 6 rolls of exercise band (not included)