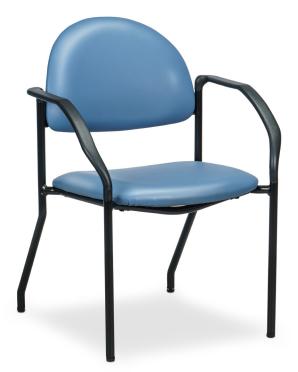

## F-Series, Black Frame Chair with Arms

## **MODEL C-50F**

- Black, powder coated, metal frame
- Solid plywood seat and back
- Contoured seat and back
- Angled back legs keeps back of chair away from the wall
- 2" thick, firm foam padded seat and back
- Adjustable leg levelers
- Durable contour plastic arms
- Premium, knit-backed upholstery
- Easy assembly
- 300 lbs. load capacity under normal use

## SPECIFICATIONS

Seat Seat Height

17"

23" W x 22" D x 32" H

California residents please be advised of the following, pursuant to Proposition 65:

**Standard Upholstery Colors** NOTE: Other colors may be available by request, although it may result in upcharges and longer lead times.