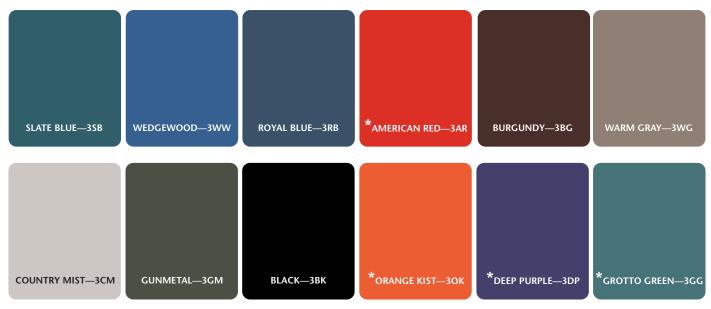

## SPECIFICATIONS

Seat Seat Height

17"

23" W x 22" D x 32" H

California residents please be advised of the following, pursuant to Proposition 65:

**Standard Upholstery Colors** NOTE: Other colors may be available by request, although it may result in upcharges and longer lead times.

## **\*UPCHARGE FOR THESE SPECIAL COLORS**

NOTE: Due to the variations in computer monitors, tablets, smartphones, other electronic displays and printers, actual colors may vary. Actual samples are available in most cases.