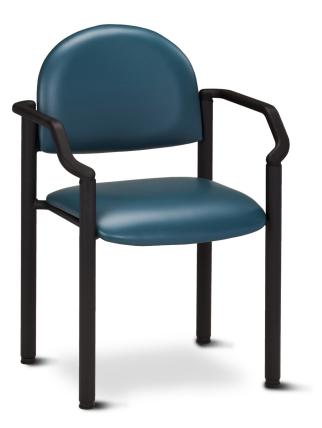

## **Black Frame Chair with Arms**

## **MODEL C-50B**

- Black powder coated frame finish
- Heavy duty 1-1/2" diameter legs
- Solid plywood seat and back
- Wall saver guard
- Contoured seat and back
- 2" thick, firm foam padded seat and back
- Adjustable leg levelers
- Durable contour plastic arms
- Premium, knit-backed upholstery
- 300 lbs. load capacity under normal use

18" W x 18" D

18"

## SPECIFICATIONS

Seat

Seat Height

California residents please be advised of the following, pursuant to Proposition 65:

7 WARNING: This product can expose you to chemicals including 1, 3-Butadiene which is known to the State of California to cause cancer and reproductive harm. For more information go to: www.P65Warning.ca.gov.