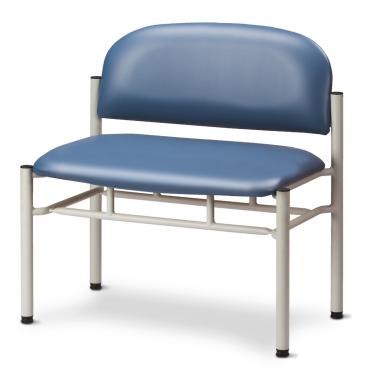

## **Extra-Wide Gray Frame Chair without Arms**

by Clinton Industries

## **MODEL C-40X**

- Gray powder coated frame finish
- Dual bars under seat for extra support
- Heavy duty 1-1/2" diameter legs
- Solid plywood seat and back
- Wall saver guard
- Contoured seat and back
- 2" thick, firm foam padded seat and back
- Adjustable leg levelers
- Premium, knit-backed upholstery
- 300 lbs. load capacity under normal use

## **SPECIFICATIONS**

| Seat        | 32" W x 20" D |
|-------------|---------------|
| Seat Height | 20"           |

California residents please be advised of the following, pursuant to Proposition 65: