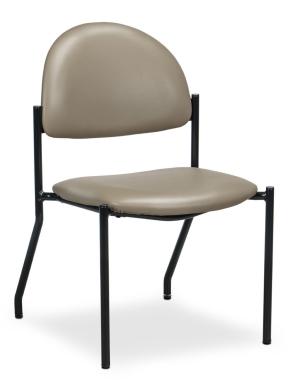

# F-Series, Black Frame Chair/No Arms

### **MODEL C-40F**

- Black, powder coated, metal frame
- Solid plywood seat and back
- Contoured seat and back
- Angled back legs keeps back of chair away from the wall
- 2" thick, firm foam padded seat and back
- Adjustable leg levelers
- Premium, knit-backed upholstery
- Easy assembly
- 300 lbs. load capacity under normal use

#### SPECIFICATIONS

Overall Seat Height

17"

20" W x 22" D x 32" H

California residents please be advised of the following, pursuant to Proposition 65:

2 WARNING: This product can expose you to chemicals, including diisononyl phthalate (DINP), which is known to the State of California to cause cancer. For more information go to www.P65Warnings.ca.gov.