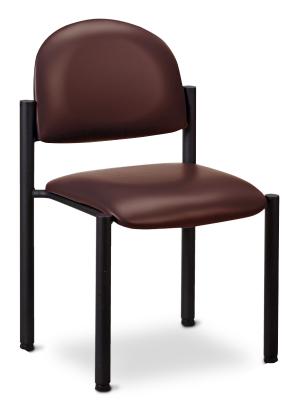

## **Black Frame Chair/No Arms**

## **MODEL C-40B**

- Black powder coated frame finish
- Heavy duty 1-1/2" diameter legs
- Solid plywood seat and back
- Wall saver guard
- Contoured seat and back
- 2" thick, firm foam padded seat and back
- Adjustable leg levelers
- Premium, knit-backed upholstery
- 300 lbs. load capacity under normal use

## **SPECIFICATIONS**

| Seat        | 18" W x 18" D |
|-------------|---------------|
| Seat Height | 18"           |

California residents please be advised of the following, pursuant to Proposition 65: