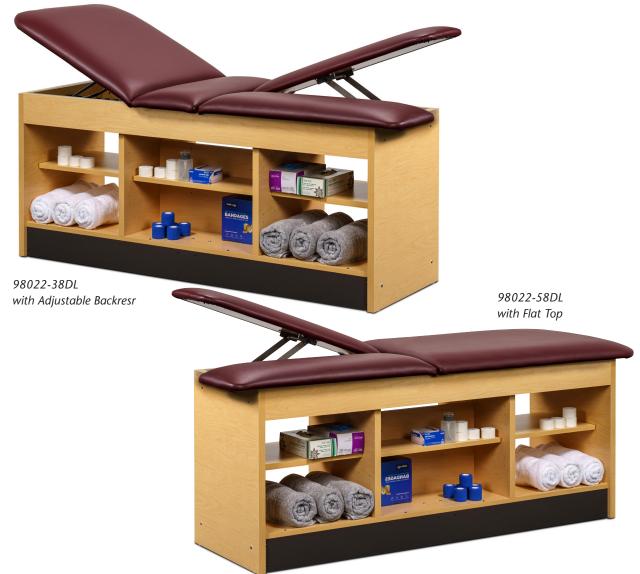

# Sports Training Table with Open Access Storage & Double Leg Lift

#### MODELS 98022-38DL & 98022-58DL

- All laminated construction
- Adjustable backrest with 6 settings of approximately: 60°, 55°, 50°, 43°, 36° & 27° on model 98022-38DL
- Independent double leg lifts with settings of approximately: 46°, 41°, 38°, 35°, 29° & 22°
- Center section has an adjustable shelf on both sides
- Open storage on each side of center section
- Seamless rounded corners on top sections
- 2" firm foam padding
- Heavyweight, knit-backed upholstery
- Ships assembled
- 425 lbs. load capacity under normal use (193 kg)

#### **SPECIFICATIONS**

| 98022-38DL | 78" L x 30" W x 31" H |
|------------|-----------------------|
| 98022-58DL | 78" L x 30" W x 31" H |