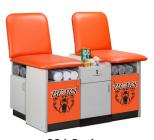

# 4-Station, Cabinet Style, Taping Stations with Backrests

- Four stations with fixed backrests
- 42" & 48" seat sizes
- Easy-clean, 1.5" laminate construction
- Easy access shelf under each seat
- Drawer and doors storage
- Locking drawer
- One shelf behind each front door under seat
- Side cubbie & door storage
- Rear door access behind connecting sections
- Tough, knit-backed, vinyl upholstery
- Easy modular assembly
- 650 lbs combined load and force capacity

### 9499-42 Specifications

Each Station Seat — 42" D x 27" W

Seat Height — 36"

Total Width — 162.5"

#### 9499-48 Specifications

Each Station Seat — 48" D x 27" W

Seat Height — 36"

Total Width — 162.5"