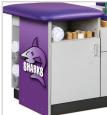

**720 Option**Logo Backrest Sleeve

**824 Option**Laminate Door with Team Logo

**729 Option** Team Logo Wall Sticker 24" x 24" Max

**831 Option** Team Logo Wall Sticker 12" x 12" Max

**830 Option** Team Logo Wall Sticker 6" x 6" Max