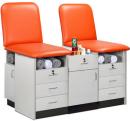

# 4-Station, Cabinet Style, Taping Stations with Backrests

- Four stations with fixed backrests
- 42" & 48" seat sizes
- Easy-clean, 1.5" laminate construction
- Easy access shelf under each seat
- Drawer and doors storage
- Locking drawer
- One shelf behind each front door under seat
- Side cubbie & door storage
- Rear door access behind connecting sections
- Tough, knit-backed, vinyl upholstery
- Easy modular assembly
- 650 lbs combined load and force capacity