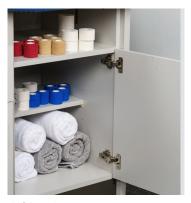

# 4-Station, Cabinet Style, Taping Stations with Backrests



- Four stations with fixed backrests
- 42" & 48" seat sizes
- Easy-clean, 1.5" laminate construction
- Easy access shelf under each seat
- Drawer and doors storage
- Locking drawer
- One shelf behind each front door under seat
- Side cubbie & door storage
- Rear door access behind connecting sections
- Tough, knit-backed, vinyl upholstery
- Easy modular assembly
- 650 lbs combined load and force capacity



Drawer Storage



Cabinet Storage

### 9499-42 Specifications

Each Station Seat — 42" D x 27" W

Seat Height — 36"

Total Width — 162.5"

#### 9499-48 Specifications

Each Station Seat — 48" D x 27" W

Seat Height — 36"

Total Width — 162.5"



#### **Prop 65 Warning**

WARNING: This product can expose you to chemicals, including chromium, which is known to the State of California to cause cancer or reproductive toxicity. For more information go to www.P65Warnings.ca.gov.



## **Options**



**710 Option**Door & Drawer Locks



**711 Option**Full Extension,
Pull-Out Tray



**712 Option** 2-Drawer Conversion



**713 Option**3-Drawer Conversion



**714 Option** 42" Height Seat



**715 Option** Trash Receptcle



**717 Option**Upholstered Wall
Mounted Backrest Pad



**718 Option** Laminated Hook & Loo