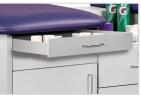

and doors storage
- Locking drawer
- One shelf behind each front door under seat
- Side cubbie & door storage
- Rear door access behind connecting sections
- Tough, knit-backed, vinyl upholstery
- Easy modular assembly
- 650 lbs combined load and force capacity



Drawer Storage



Cabinet Storage

### 9499-42 Specifications

Each Station Seat — 42" D x 27" W

Seat Height — 36"

Total Width — 162.5"

#### 9499-48 Specifications

Each Station Seat — 48" D x 27" W

Seat Height — 36"

Total Width — 162.5"



#### **Prop 65 Warning**

WARNING: This product can expose you to chemicals, including chromium, which is known to the State of California to cause cancer or reproductive toxicity. For more information go to www.P65Warnings.ca.gov.



## **Options**



**710 Option**Door & Drawer Locks



**711 Option**Full Extension,
Pull-Out Tray



**712 Option** 2-Drawer Conversion



**713 Option**3-Drawer Conversion



**714 Option** 42" Height Seat



**715 Option** Trash Receptcle



**717 Option**Upholstered Wall
Mounted Backrest Pad



**718 Option** Laminated Hook & Loop Wall Board



**822 Option**Laminate Team Logo
Wall Board



**823 Option**Laminate Countertop for Taping Stations



**825Option** Laminate Team Logo Side Panel



**720 Option**Logo Backrest Sleeve



**824 Option**Laminate Door with Team Logo



**729 Option** Team Logo Wall Sticker 24" x 24" Max



**831 Option** Team Logo Wall Sticker 12" x 12" Max



**830 Option** Team Logo Wall Sticker 6" x 6" Max

Laminate/PVC Colors





Gray

Standard Upholstery Colors NOTE: Other colors may be available by request,