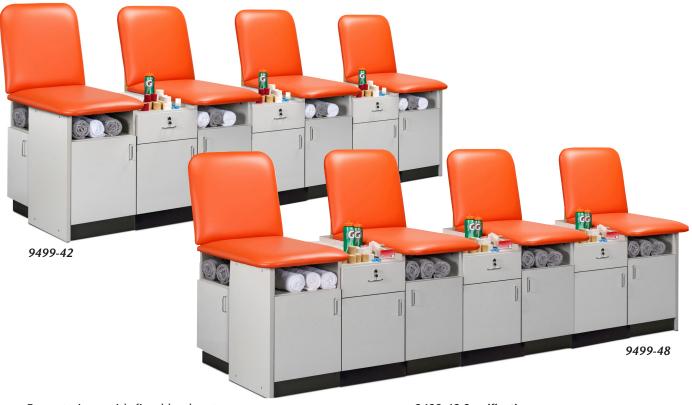

# 4-Station, Cabinet Style, Taping Stations with Backrests

- Four stations with fixed backrests
- 42" & 48" seat sizes
- Easy-clean, 1.5" laminate construction
- Easy access shelf under each seat
- Drawer and doors storage
- Locking drawer
- One shelf behind each front door under seat
- Side cubbie & door storage
- Rear door access behind connecting sections
- Tough, knit-backed, vinyl upholstery
- Easy modular assembly
- 650 lbs combined load and force capacity

### 9499-42 Specifications

Each Station Seat — 42" D x 27" W

Seat Height — 36"

Total Width — 162.5"

#### 9499-48 Specifications

Each Station Seat — 48" D x 27" W

Seat Height — 36"

Total Width — 162.5"