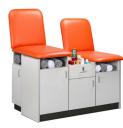

# 4-Station, Cabinet Style, Taping Stations with Backrests

- Four stations with fixed backrests
- 42" & 48" seat sizes
- Easy-clean, 1.5" laminate construction
- Easy access shelf under each seat
- Drawer and doors storage
- Locking drawer
- One shelf behind each front door under seat
- Side cubbie & door storage
- Rear door access behind connecting sections
- Tough, knit-backed, vinyl upholstery
- Easy modular assembly
- 650 lbs combined load and force capacity