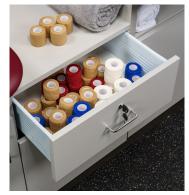

# 4-Station, Cabinet Style, Taping Stations with Backrests



- Four stations with fixed backrests
- 42" & 48" seat sizes
- Easy-clean, 1.5" laminate construction
- Easy access shelf under each seat
- Drawer and doors storage
- Locking drawer
- One shelf behind each front door under seat
- Side cubbie & door storage
- Rear door access behind connecting sections
- Tough, knit-backed, vinyl upholstery
- Easy modular assembly
- 650 lbs combined load and force capacity



Drawer Storage



Cabinet Storage

### 9499-42 Specifications

Each Station Seat — 42" D x 27" W

Seat Height — 36"

Total Width — 162.5"

#### 9499-48 Specifications

Each Station Seat — 48" D x 27" W

Seat Height — 36"

Total Width — 162.5"



#### **Prop 65 Warning**

WARNING: This product can expose you to chemicals, including chromium, which is known to the State of California to cause cancer or reproductive toxicity. For more information go to www.P65Warnings.ca.gov.



## **Options**



**710 Option**Door & Drawer Locks



**711 Option**Full Extension,
Pull-Out Tray



**712 Option** 2-Drawer Conversion



**713 Option**3-Drawer Conversion



**714 Option** 42" Height Seat



**715 Option** Trash Receptcle



**717 Option**Upholstered Wall
Mounted Backrest Pad



**718 Option** La