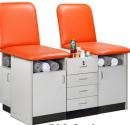

# 4-Station, Cabinet Style, Taping Stations with Backrests

- Four stations with fixed backrests
- 42" & 48" seat sizes
- Easy-clean, 1.5" laminate construction
- Easy access shelf under each seat
- Drawer and doors storage
- Locking drawer
- One shelf behind each front door under seat
- Side cubbie & door storage
- Rear door access behind connecting sections
- Tough, knit-backed, vinyl upholstery
- Easy modular assembly
- 650 lbs combined load and force capacity

### 9499-42 Specifications

Each Station Seat — 42" D x 27" W

Seat Height — 36"

Total Width — 162.5"

#### 9499-48 Specifications

Each Station Seat — 48" D x 27" W

Seat Height — 36"

Total Width — 162.5"