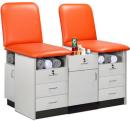

# 2-Station, Cabinet Style, Taping Stations with Backrests

9299-42

• Two stations with fixed backrests

- 42" & 48" seat sizes
- Easy-clean, 1.5" laminate construction
- Easy access shelf under each seat
- Drawer and doors storage
- Locking drawer
- One shelf behind each front door under seat
- Side cubbie & door storage
- Rear door access behind connecting section
- Tough, knit-backed, vinyl upholstery
- Easy modular assembly
- 650 lbs combined load and force capacity

### 9299-48 Specifications

Each Station Seat — 48" D x 27" W

Seat Height — 36"

Total Width — 71.5"

Drawer Storage

Cabinet Storage