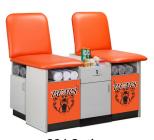

# 2-Station, Cabinet Style, Taping Stations with Backrests

9299-42

• Two stations with fixed backrests

- 42" & 48" seat sizes
- Easy-clean, 1.5" laminate construction
- Easy access shelf under each seat
- Drawer and doors storage
- Locking drawer
- One shelf behind each front door under seat
- Side cubbie & door storage
- Rear door access behind connecting section
- Tough, knit-backed, vinyl upholstery
- Easy modular assembly
- 650 lbs combined load and force capacity

#### 9299-42 Specifications

Each Station Seat — 42" D x 27" W

Seat Height — 36"

9299-48

Total Width — 71.5"

### 9299-48 Specifications

Each Station Seat — 48" D x 27" W

Seat Height — 36"

Total Width — 71.5"

Drawer Storage

Cabinet Storage