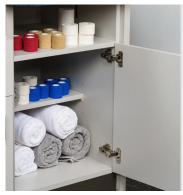

### 9299-48 Specifications

Each Station Seat — 48" D x 27" W

Seat Height — 36"

Total Width — 71.5"

Drawer Storage

Cabinet Storage