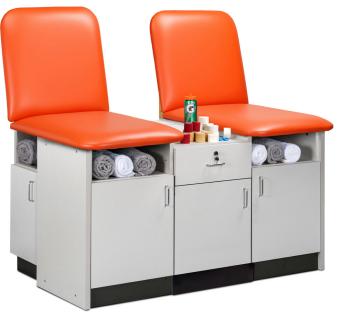

# 2-Station, Cabinet Style, Taping Stations with Backrests

9299-42

• Two stations with fixed backrests

- 42" & 48" seat sizes
- Easy-clean, 1.5" laminate construction
- Easy access shelf under each seat
- Drawer and doors storage
- Locking drawer
- One shelf behind each front door under seat
- Side cubbie & door storage
- Rear door access behind connecting section
- Tough, knit-backed, vinyl upholstery
- Easy modular assembly
- 650 lbs combined load and force capacity

#### 9299-42 Specifications

Each Station Seat — 42" D x 27" W

Seat Height — 36"

9299-48

Total Width — 71.5"

### 9299-48 Specifications

Each Station Seat — 48" D x 27" W

Seat Height — 36"

Total Width — 71.5"

Drawer Storage

Cabinet Storage