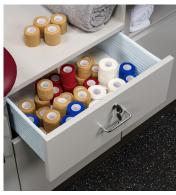

### 9299-48 Specifications

Each Station Seat — 48" D x 27" W

Seat Height — 36"

Total Width — 71.5"

Drawer Storage

Cabinet Storage