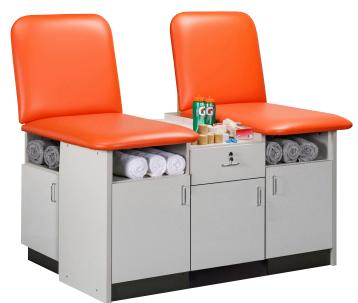

# 2-Station, Cabinet Style, Taping Stations with Backrests

9299-42

• Two stations with fixed backrests

- 42" & 48" seat sizes
- Easy-clean, 1.5" laminate construction
- Easy access shelf under each seat
- Drawer and doors storage
- Locking drawer
- One shelf behind each front door under seat
- Side cubbie & door storage
- Rear door access behind connecting section
- Tough, knit-backed, vinyl upholstery
- Easy modular assembly
- 650 lbs combined load and force capacity

#### 9299-42 Specifications

Each Station Seat — 42" D x 27" W

Seat Height — 36"

9299-48

Total Width — 71.5"

### 9299-48 Specifications

Each Station Seat — 48" D x 27" W

Seat Height — 36"

Total Width — 71.5"

Drawer Storage

Cabinet Storage