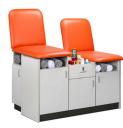

# 2-Station, Cabinet Style, Taping Stations with Backrests

9299-42

• Two stations with fixed backrests

- 42" & 48" seat sizes
- Easy-clean, 1.5" laminate construction
- Easy access shelf under each seat
- Drawer and doors storage
- Locking drawer
- One shelf behind each front door under seat
- Side cubbie & door storage
- Rear door access behind connecting section
- Tough, knit-backed, vinyl upholstery
- Easy modular assembly
- 650 lbs combined load and force capacity

#### 9299-42 Specifications

Each Station Seat — 42" D x 27" W

Seat Height — 36"

9299-48

Total Width — 71.5"

### 9299-48 Specifications

Each Station Seat — 48" D x 27" W

Seat Height — 36"

Total Width — 71.5"

Drawer Storage

Cabinet Storage