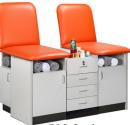

# 2-Station, Cabinet Style, Taping Stations with Backrests

9299-42

• Two stations with fixed backrests

- 42" & 48" seat sizes
- Easy-clean, 1.5" laminate construction
- Easy access shelf under each seat
- Drawer and doors storage
- Locking drawer
- One shelf behind each front door under seat
- Side cubbie & door storage
- Rear door access behind connecting section
- Tough, knit-backed, vinyl upholstery
- Easy modular assembly
- 650 lbs combined load and force capacity

#### 9299-42 Specifications

Each Station Seat — 42" D x 27" W

Seat Height — 36"

9299-48

Total Width — 71.5"