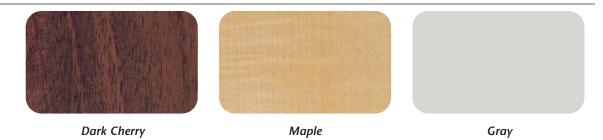

e saver design
- Adjustable backrest with 6 settings of approximately: 27°, 36°, 43°, 50°, 55° & 60°
- Pull-out, slate gray, laminate leg rest on steel track extends the table to 72"
- Scratch resistant topcoat finish
- Ships flat for easy handling and extra savings
- Fast and easy assembly
- Seamless rounded corner top
- 2" firm foam padding (5 cm)
- Heavyweight, knit-backed upholstery
- 400 lbs. load capacity under normal use (181 kg)



### **Prop 65 Warning**

2 WARNING: This product can expose you to chemicals, including diisononyl phthalate (DINP), which is known to the State of California to cause cancer. For more information go to www.P65Warnings.ca.gov.

#### **Options**



034– Paper Dispenser & Holder Combo



040– Paper Holder



030- Paper Dispenser



## **Laminate Colors**



# **Standard Upholstery Colors**

NOTE: Other colors may be available by request, although it may result in upcharges and longer lead times.



**\*UPCHARGE FOR THESE SPECIAL COLORS** 

NOTE: Due to the variations in computer monitors, tablets, smartphones, other electronic displays and printers, actual colors may vary. Actual samples are available in most cases.