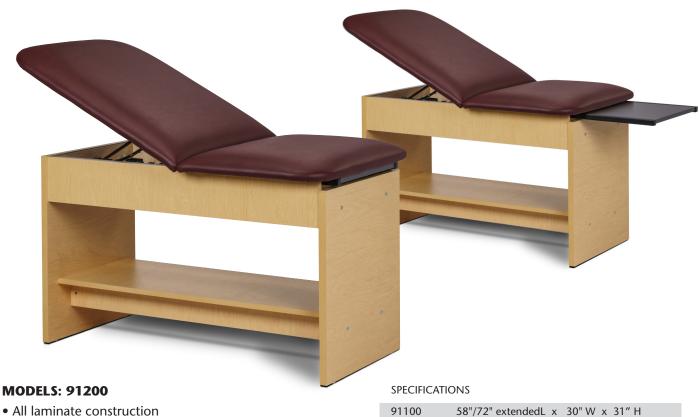

# Panel Leg Series, Space Saver, Exam Table with Shelf

by Clinton Industries

- All laminate construction
- Sleek, panel leg, space saver design
- Adjustable backrest with 6 settings of approximately: 27°, 36°, 43°, 50°, 55° & 60°
- Pull-out, slate gray, laminate leg rest on steel track extends the table to 72"
- Scratch resistant topcoat finish
- Ships flat for easy handling and extra savings
- Fast and easy assembly
- Seamless rounded corner top
- 2" firm foam padding (5 cm)
- Heavyweight, knit-backed upholstery
- 400 lbs. load capacity under normal use (181 kg)