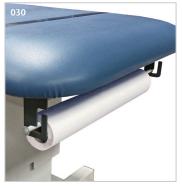

#### **Paper Dispenser**

• Accommodates paper rolls from 18" (45.72cm) to 21" (53.34cm) wide

030