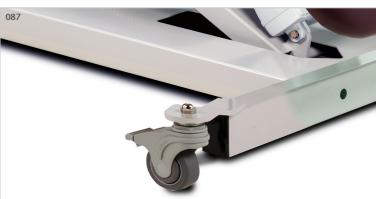

es and longer lead times.



#### **\*UPCHARGE FOR THESE SPECIAL COLORS**



# **Options**

by Clinton Industries

#### **Positioning Straps Set**

- 2"x 92" strap is secured with quick hook and loop Velcro® fasteners
- 2 safety straps per set (92" x 2")

080

## Safety Rails (pair)

- 3 height positions
- Plunger height adjustment

082

#### **Hand-Held Controller**

- Alternative to foot control
- Stores easily under top when not in use

084

## **Locking Casters**

• Heavy duty, rubber wheel, easy-roll casters

087

#### **Paper Dispenser**

• Accommodates paper rolls from 18" (45.72cm) to 21" (53.34cm) wide

030

# **Paper Cutter**

• Clear plastic with elastic straps and buckle

040

## Paper Dispenser/Cutter Combo

• Paper dispenser and paper cutter ordered as one option

034