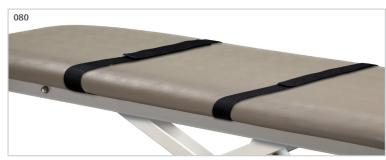

#### **Positioning Straps Set**

- 2"x 92" strap is secured with quick hook and loop Velcro® fasteners
- 2 safety straps per set (92" x 2")

080