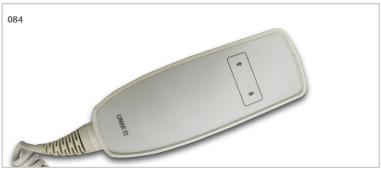

#### **Hand-Held Controller**

- Alternative to foot control
- Stores easily under top when not in use

084