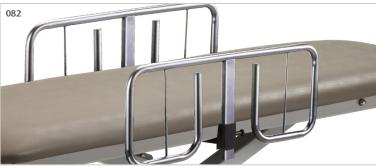

harges and longer lead times.



#### **\*UPCHARGE FOR THESE SPECIAL COLORS**



# **Options**

by Clinton Industries

#### **Positioning Straps Set**

- 2"x 92" strap is secured with quick hook and loop Velcro® fasteners
- 2 safety straps per set (92" x 2")

080

## Safety Rails (pair)

- 3 height positions
- Plunger height adjustment

082

#### **Hand-Held Controller**

- Alternative to foot control
- Stores easily under top when not in use

084

## **Locking Casters**

• Heavy duty, rubber wheel, easy-roll casters

087

#### **Paper Dispenser**

• Accommodates paper rolls from 18" (45.72cm) to 21" (53.34cm) wide

030

# **Paper Cutter**

• Clear plastic with elastic straps and buckle

040

## Paper Dispenser/Cutter Combo

• Paper dispenser and paper cutter ordered as one option

034