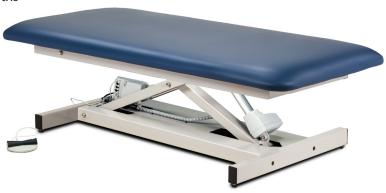

# Power 600, Extra Wide, Open Base, Straight Top Power Table

#### **MODEL 84100**

- Extra wide, heavy-duty model with choice of two widths
- Features easy-clean, one-piece top
- Electric power height adjustment with foot control
- Ultra-strong, uni-frame base and top construction
- Heavy duty, all welded, lift mechanism
- Durable gray powder-coated steel frame
- Self-lubricating pivot points
- Smooth 110 volt electric height adjustment
- Power supply and motor meets UL 60601-1 and CAN/CSA C22.2 601.1
- Hands-free low voltage foot control
- Easy service, self contained, electrical components
- Rounded corner, upholstered top
- 2" (5 cm) ultra-firm padding
- Low height may help achieve ADA tax credit
- Customize with options
- Made in the USA by Clinton Industries
- 600 lbs. (272 kg) load capacity under normal use

#### 84100-40 84100-34 SPECIFICATIONS

Overall

72" L x 34" W x 18-35" H

Extra-Wide 40" width model

California residents please be advised of the following, pursuant to Proposition 65:

WARNING: This product can expose you to chemicals, including chromium, which is known to the State of California to cause cancer or reproductive toxicity. For more information go to www.P65Warnings.ca.gov.