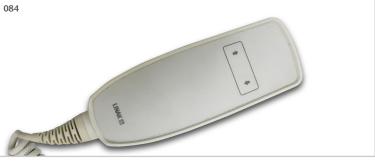

in computer monitors, tablets, smartphones, other electronic displays and printers, actual colors may vary. Actual samples are available in most cases.





# Options

080



- 2"x 92" strap is secured with quick hook and loop Velcro® fasteners
- 2 safety straps per set (92" x 2")

080

# Safety Rails (pair)

- 3 height positions
- Plunger height adjustment

082

# Hand-Held Controller

- Alternative to foot control
- Stores easily under top when not in use

084

# Locking Casters

• Heavy duty, rubber wheel, easy-roll casters

087

## Paper Dispenser

• Accommodates paper rolls from 18" (45.72cm) to 21" (53.34cm) wide

030

# Paper Cutter

• Clear plastic with elastic straps and buckle

040

## Paper Dispenser/Cutter Combo

• Paper dispenser and paper cutter ordered as one option

034