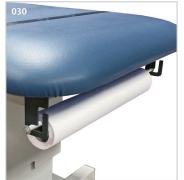

## Paper Dispenser

• Accommodates paper rolls from 18" (45.72cm) to 21" (53.34cm) wide

030