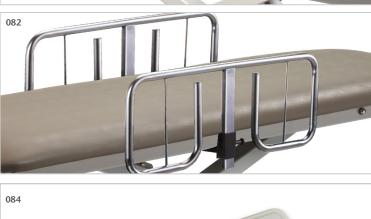

# Hand-Held Controller

- Alternative to foot control
- Stores easily under top when not in use

084