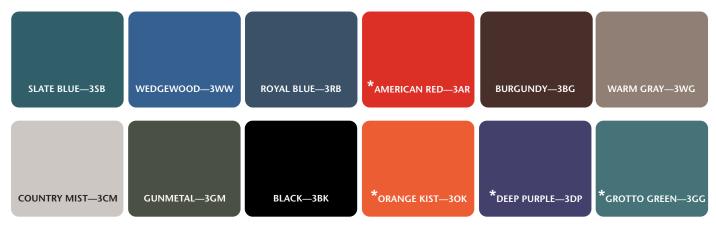

tric motor drive
- Smooth, electric, raise and lower height adjustment
- Pneumatic backrest cylinder is mounted internally
- Full width backrest hinge adds rigidity for greater support
- Heavy duty, steel frame is fabricated in the USA by Clinton Industries
- Dependable scissors-lift features an H-leg design for extra stability
- Rounded corner 1" plywood top with 2" of ultra firm padding covered by heavy weight upholstery
- Harden steel bolts and self lubricating pivot bearings for years of dependable service
- · Low height may help achieve ADA tax credit

#### 80299 SPECIFICATIONS

| Overall  | 72" L x 30" W x 18–35" H |
|----------|--------------------------|
| Backrest | 38" L x 30" W            |

California residents please be advised of the following, pursuant to Proposition 65:





# **Standard Upholstery Colors** NOTE: Other colors may be available by request, although it may result in upcharges and longer lead times.

## **\***UPCHARGE FOR THESE SPECIAL COLORS

NOTE: Due to the variations in computer monitors, tablets, smartphones, other electronic displays and printers, actual colors may vary. Actual samples are available in most cases.





# Options

080



- 2"x 92" strap is secured with quick hook and loop Velcro® fasteners
- 2 safety straps per set (92" x 2")

080

# Safety Rails (pair)

- 3 height positions
- Plunger height adjustment

082

# Hand-Held Controller

- Alternative to foot control
- Stores easily under top when not in use

084

# Locking Casters

• Heavy duty, rubber wheel, easy-roll casters

087

## Paper Dispenser

• Accommodates paper rolls