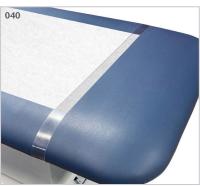

puter monitors, tablets, smartphones, other electronic displays and printers, actual colors may vary. Actual samples are available in most cases.





# Options

080



- 2"x 92" strap is secured with quick hook and loop Velcro® fasteners
- 2 safety straps per set (92" x 2")

080

# Safety Rails (pair)

- 3 height positions
- Plunger height adjustment

082

# Hand-Held Controller

- Alternative to foot control
- Stores easily under top when not in use

084

# Locking Casters

• Heavy duty, rubber wheel, easy-roll casters

087

## Paper Dispenser

• Accommodates paper rolls from 18" (45.72cm) to 21" (53.34cm) wide

030

# Paper Cutter

• Clear plastic with elastic straps and buckle

040

## Paper Dispenser/Cutter Combo

• Paper dispenser and paper cutter ordered as one option

034