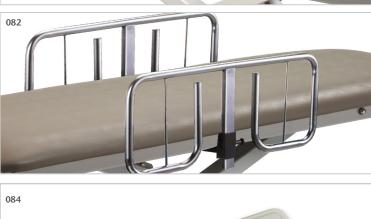

#### Hand-Held Controller

- Alternative to foot control
- Stores easily under top when not in use

084