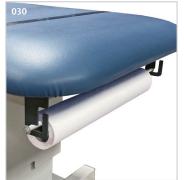

#### Paper Dispenser

• Accommodates paper rolls from 18" (45.72cm) to 21" (53.34cm) wide

030