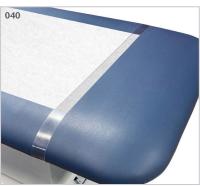

ablets, smartphones, other electronic displays and printers, actual colors may vary. Actual samples are available in most cases.





## Options

080



- 2"x 92" strap is secured with quick hook and loop Velcro® fasteners
- 2 safety straps per set (92" x 2")

080

#### Safety Rails (pair)

- 3 height positions
- Plunger height adjustment

082

#### Hand-Held Controller

- Alternative to foot control
- Stores easily under top when not in use

084

#### Locking Casters

• Heavy duty, rubber wheel, easy-roll casters

087

#### Paper Dispenser

• Accommodates paper rolls from 18" (45.72cm) to 21" (53.34cm) wide

030

#### Paper Cutter

• Clear plastic with elastic straps and buckle

040

#### Paper Dispenser/Cutter Combo

• Paper dispenser and paper cutter ordered as one option

034