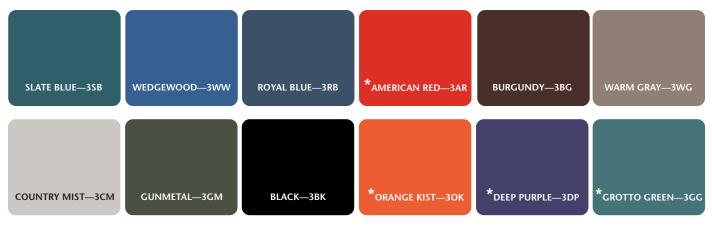

age foot control
- Easy service, self contained, electrical components
- Seamless, rounded corner, upholstered top
- 2" ultra-firm padding
- Low height may help acheive ADA tax credit
- Customize with options
- Made in the USA by Clinton Industries
- 500 lbs. (227 kg) load capacity under normal use

# California residents please be advised of

the following, pursuant to Proposition 65:

WARNING: This product can expose you to

80100 SPECIFICATIONS

Overall

72" L x 27" W x 18–35" H

#### chemicals, including chromium, which is known to the State of California to cause cancer or reproductive toxicity. For more information go to www.P65Warnings.ca.gov.

#### Standard Upholstery Colors NOTE: Other colors may be available by request, although it may result in upcharges and longer lead times.



#### **\*UPCHARGE FOR THESE SPECIAL COLORS**

NOTE: Due to the variations in computer monitors, tablets, smartphones, other electronic displays and printers, actual colors may vary. Actual samples are available in most cases.





## Options

080



- 2"x 92" strap is secured with quick hook and loop Velcro® fasteners
- 2 safety straps per set (92" x 2")

080

#### Safety Rails (pair)

- 3 height positions
- Plunger height adjustment

082

#### Hand-Held Controller

- Alternative to foot control
- Stores easily under top when not in use

084

#### Locking Casters

• Heavy duty, rubber wheel, easy-roll casters

087

#### Paper Dispenser

• Accommodates paper rolls from 18" (45.72cm) to 21" (53.34cm) wide

030

#### Paper Cutter

• Clear plastic with elastic straps and buckle

040

#### Pa