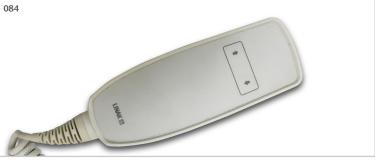

ors, tablets, smartphones, other electronic displays and printers, actual colors may vary. Actual samples are available in most cases.





## Options

080



- 2"x 92" strap is secured with quick hook and loop Velcro® fasteners
- 2 safety straps per set (92" x 2")

080

#### Safety Rails (pair)

- 3 height positions
- Plunger height adjustment

082

#### Hand-Held Controller

- Alternative to foot control
- Stores easily under top when not in use

084

#### Locking Casters

• Heavy duty, rubber wheel, easy-roll casters

087

#### Paper Dispenser

• Accommodates paper rolls from 18" (45.72cm) to 21" (53.34cm) wide

030

#### Paper Cutter

• Clear plastic with elastic straps and buckle

040

#### Paper Dispenser/Cutter Combo

• Paper dispenser and paper cutter ordered as one option

034