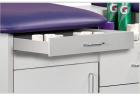

# 4-Station, Cabinet Style, Multi-Taping Stations

7499-42"—4 Stations 7499-36"—4 Stations 7499-48"—4 Stations

- Four stations with flat tops
- 36", 42" & 48" Sizes
- Easy-clean, 1.5" laminate construction
- Easy access shelf under each seat
- Standard drawer and doors storage
- Locking drawer
- One shelf behind each front door
- Rear compartment on 36" model
- Rear door storage on 42" & 48" models
- Tough, knit-backed, vinyl upholstery
- 650 lbs combined load and force capacity

Drawer Storage

Cabinet Storage