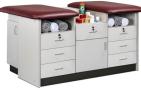

# 4-Station, Cabinet Style, Multi-Taping Stations

7499-42"—4 Stations 7499-36"—4 Stations 7499-48"—4 Stations

- Four stations with flat tops
- 36", 42" & 48" Sizes
- Easy-clean, 1.5" laminate construction
- Easy access shelf under each seat
- Standard drawer and doors storage
- Locking drawer
- One shelf behind each front door
- Rear compartment on 36" model
- Rear door storage on 42" & 48" models
- Tough, knit-backed, vinyl upholstery
- 650 lbs combined load and force capacity

#### 7499-36 Specifications

Each Station Seat — 36" D x 27" W

Seat Height — 36"

Total Width — 160.5"

#### 7499-42 Specifications

Each Station Seat — 42" D x 27" W

Seat Height — 36"

Total Width — 160.5"

#### 7499-48 Specifications

Each Station Seat — 48" D x 27" W

Seat Height — 36"

Total Width — 160.5"