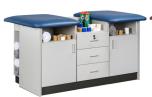

# 4-Station, Cabinet Style, Multi-Taping Stations

7499-42"—4 Stations 7499-36"—4 Stations 7499-48"—4 Stations

- Four stations with flat tops
- 36", 42" & 48" Sizes
- Easy-clean, 1.5" laminate construction
- Easy access shelf under each seat
- Standard drawer and doors storage
- Locking drawer
- One shelf behind each front door
- Rear compartment on 36" model
- Rear door storage on 42" & 48" models
- Tough, knit-backed, vinyl upholstery
- 650 lbs combined load and force capacity