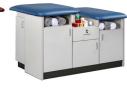

# 4-Station, Cabinet Style, Multi-Taping Stations

7499-42"—4 Stations 7499-36"—4 Stations 7499-48"—4 Stations

- Four stations with flat tops
- 36", 42" & 48" Sizes
- Easy-clean, 1.5" laminate construction
- Easy access shelf under each seat
- Standard drawer and doors storage
- Locking drawer
- One shelf behind each front door
- Rear compartment on 36" model
- Rear door storage on 42" & 48" models
- Tough, knit-backed, vinyl upholstery
- 650 lbs combined load and force capacity

#### 7499-36 Specifications

Each Station Seat — 36" D x 27" W

Seat Height — 36"

Total Width — 160.5"

#### 7499-42 Specifications

Each Station Seat — 42" D x 27" W

Seat Height — 36"

Total Width — 160.5"

#### 7499-48 Specifications

Each Station Seat — 48" D x 27" W

Seat Height — 36"

Total Width — 160.5"