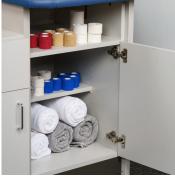

# 4-Station, Cabinet Style, Multi-Taping Stations

7499-42"—4 Stations 7499-36"—4 Stations 7499-48"—4 Stations

- Four stations with flat tops
- 36", 42" & 48" Sizes
- Easy-clean, 1.5" laminate construction
- Easy access shelf under each seat
- Standard drawer and doors storage
- Locking drawer
- One shelf behind each front door
- Rear compartment on 36" model
- Rear door storage on 42" & 48" models
- Tough, knit-backed, vinyl upholstery
- 650 lbs combined load and force capacity

Drawer Storage

Cabinet Storage