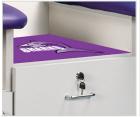

# 4-Station, Cabinet Style, Multi-Taping Stations

7499-42"—4 Stations 7499-36"—4 Stations 7499-48"—4 Stations

- Four stations with flat tops
- 36", 42" & 48" Sizes
- Easy-clean, 1.5" laminate construction
- Easy access shelf under each seat
- Standard drawer and doors storage
- Locking drawer
- One shelf behind each front door
- Rear compartment on 36" model
- Rear door storage on 42" & 48" models
- Tough, knit-backed, vinyl upholstery
- 650 lbs combined load and force capacity

Drawer Storage

Cabinet Storage