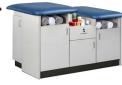

# 4-Station, Cabinet Style, Multi-Taping Stations

7499-42"—4 Stations 7499-36"—4 Stations 7499-48"—4 Stations

- Four stations with flat tops
- 36", 42" & 48" Sizes
- Easy-clean, 1.5" laminate construction
- Easy access shelf under each seat
- Standard drawer and doors storage
- Locking drawer
- One shelf behind each front door
- Rear compartment on 36" model
- Rear door storage on 42" & 48" models
- Tough, knit-backed, vinyl upholstery
- 650 lbs combined load and force capacity