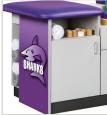

# 4-Station, Cabinet Style, Multi-Taping Stations

7499-42"—4 Stations 7499-36"—4 Stations 7499-48"—4 Stations

- Four stations with flat tops
- 36", 42" & 48" Sizes
- Easy-clean, 1.5" laminate construction
- Easy access shelf under each seat
- Standard drawer and doors storage
- Locking drawer
- One shelf behind each front door
- Rear compartment on 36" model
- Rear door storage on 42" & 48" models
- Tough, knit-backed, vinyl upholstery
- 650 lbs combined load and force capacity

717 Option Upholstered Wall Mounted Backrest Pad Loop Wall Board

718 Option Laminated Hook &

822 Option Laminate Team Logo Wall Board

823 Option Laminate Countertop for Laminate Team Logo Taping Stations