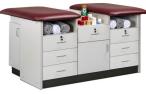

# 4-Station, Cabinet Style, Multi-Taping Stations

7499-42"—4 Stations 7499-36"—4 Stations 7499-48"—4 Stations

- Four stations with flat tops
- 36", 42" & 48" Sizes
- Easy-clean, 1.5" laminate construction
- Easy access shelf under each seat
- Standard drawer and doors storage
- Locking drawer
- One shelf behind each front door
- Rear compartment on 36" model
- Rear door storage on 42" & 48" models
- Tough, knit-backed, vinyl upholstery
- 650 lbs combined load and force capacity

Drawer Storage

Cabinet Storage