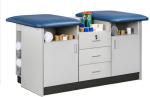

# 4-Station, Cabinet Style, Multi-Taping Stations

7499-42"—4 Stations 7499-36"—4 Stations 7499-48"—4 Stations

- Four stations with flat tops
- 36", 42" & 48" Sizes
- Easy-clean, 1.5" laminate construction
- Easy access shelf under each seat
- Standard drawer and doors storage
- Locking drawer
- One shelf behind each front door
- Rear compartment on 36" model
- Rear door storage on 42" & 48" models
- Tough, knit-backed, vinyl upholstery
- 650 lbs combined load and force capacity