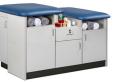

## **3-Station, Cabinet Style, Multi-Taping Stations**

- Three Stations with flat tops
- 36", 42" & 48" Sizes
- Easy-clean, 1.5" laminate construction
- Easy access shelf under each seat
- Standard drawer and doors storage
- Locking drawer
- One shelf behind each front door
- Rear compartment on 36" model
- Rear door storage on 42" & 48" models
- Tough, knit-backed, vinyl upholstery
- 650 lbs combined load and force capacity

7399-36 Specifications Each Station Seat — 36" D x 27" W Seat Height — 36" Total Width — 116"

7399-42 Specifications Each Station Seat — 42" D x 27" W Seat Height — 36" Total Width — 116"

7399-48 Specifications Each Station Seat — 48" D x 27" W Seat Height — 36" Total Width — 116"