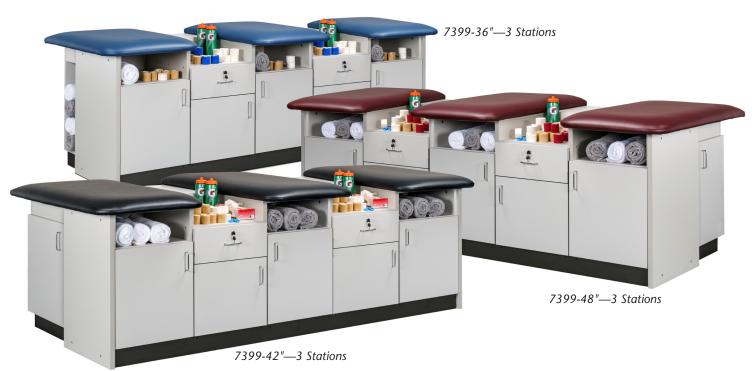

## **3-Station, Cabinet Style, Multi-Taping Stations**

- Three Stations with flat tops
- 36", 42" & 48" Sizes
- Easy-clean, 1.5" laminate construction
- Easy access shelf under each seat
- Standard drawer and doors storage
- Locking drawer
- One shelf behind each front door
- Rear compartment on 36" model
- Rear door storage on 42" & 48" models
- Tough, knit-backed, vinyl upholstery
- 650 lbs combined load and force capacity

7399-36 Specifications Each Station Seat — 36" D x 27" W Seat Height — 36" Total Width — 116"

7399-42 Specifications Each Station Seat — 42" D x 27" W Seat Height — 36" Total Width — 116"

7399-48 Specifications Each Station Seat — 48" D x 27" W Seat Height — 36" Total Width — 116"