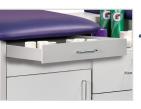

ng Stations**



- Three Stations with flat tops
- 36", 42" & 48" Sizes
- Easy-clean, 1.5" laminate construction
- Easy access shelf under each seat
- Standard drawer and doors storage
- Locking drawer
- One shelf behind each front door
- Rear compartment on 36" model
- Rear door storage on 42" & 48" models
- Tough, knit-backed, vinyl upholstery
- 650 lbs combined load and force capacity

7399-36 Specifications Each Station Seat — 36" D x 27" W Seat Height — 36" Total Width — 116"

7399-42 Specifications Each Station Seat — 42" D x 27" W Seat Height — 36" Total Width — 116"

7399-48 Specifications Each Station Seat — 48" D x 27" W Seat Height — 36" Total Width — 116"



## Prop 65 Warning





Drawer Storage



Cabinet Storage



## by Clinton Industries



055 Option Door & Drawer Locks



711 Option Full Extension, Pull-Out Tray



712 Option 2-Drawer Conversion



712 Option **3-Drawer** Conversion



714 Option 42" Height Seat



715 Option Trash Receptcle



717 Option Upholstered Wall



718 Option Laminated Hook & Mounted Backrest Pad Loop Wall Board



822 Option Laminate Team Logo Wall Board



823 Option Laminate Countertop for Laminate Team Logo **Taping Stations** 



825Option Side Panel



716 Option Fixed 75° Backrest



720 Option



824 Option Logo Backrest Sleeve Laminate Door with Team Logo



729 Option Team Logo Wall Sticker 24" x 24" Max

831 Option Team Logo Wall Sticker 12" x 12" Max

830 Option Team Logo Wall Sticker 6" x 6" Max



Standard Upholstery Colors NOTE: Other colors may be available by request, although it may result in upcharges and long