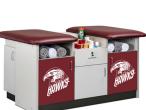

## **3-Station, Cabinet Style, Multi-Taping Stations**

- Three Stations with flat tops
- 36", 42" & 48" Sizes
- Easy-clean, 1.5" laminate construction
- Easy access shelf under each seat
- Standard drawer and doors storage
- Locking drawer
- One shelf behind each front door
- Rear compartment on 36" model
- Rear door storage on 42" & 48" models
- Tough, knit-backed, vinyl upholstery
- 650 lbs combined load and force capacity

7399-36 Specifications Each Station Seat — 36" D x 27" W Seat Height — 36" Total Width — 116"

7399-42 Specifications Each Station Seat — 42" D x 27" W Seat Height — 36" Total Width — 116"

7399-48 Specifications Each Station Seat — 48" D x 27" W Seat Height — 36" Total Width — 116"