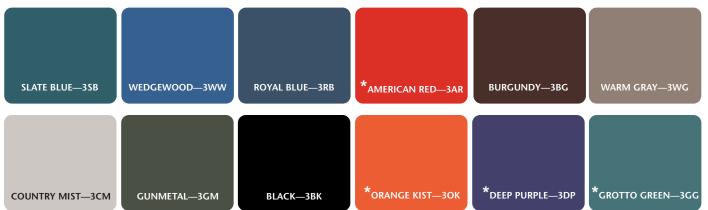

830 Option Team Logo Wall Sticker 6" x 6" Max

Standard Upholstery Colors NOTE: Other colors may be available by request, although it may result in upcharges and longer lead times.