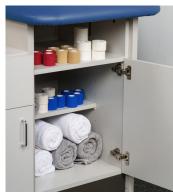

## **3-Station, Cabinet Style, Multi-Taping Stations**



- Three Stations with flat tops
- 36", 42" & 48" Sizes
- Easy-clean, 1.5" laminate construction
- Easy access shelf under each seat
- Standard drawer and doors storage
- Locking drawer
- One shelf behind each front door
- Rear compartment on 36" model
- Rear door storage on 42" & 48" models
- Tough, knit-backed, vinyl upholstery
- 650 lbs combined load and force capacity

7399-36 Specifications Each Station Seat — 36" D x 27" W Seat Height — 36" Total Width — 116"

7399-42 Specifications Each Station Seat — 42" D x 27" W Seat Height — 36" Total Width — 116"

7399-48 Specifications Each Station Seat — 48" D x 27" W Seat Height — 36" Total Width — 116"



## Prop 65 Warning





Drawer Storage



Cabinet Storage



## by Clinton Industries



055 Option Door & Drawer Locks



711 Option Full Extension, Pull-Out Tray



712 Option 2-Drawer Conversion



712 Option **3-Drawer** Conversion



714 Option 42" Height Seat



715 Option Trash Receptcle



717 Option Upholstered Wall



718 Option Laminated Hook & Mounted Backrest Pad Loop Wall Board



822 Option Laminate Team Logo Wall Board



823 Option Laminate Countertop for Laminate Team Logo **Taping Stations** 



825Option Side Panel



716 Option Fixed 75° Backrest



720 Option



824 Option Logo Backrest Sleeve Laminate Door with Team Logo



729 Option Team Logo Wall Sticker 24" x 24" Max

831 Option Team Logo Wall Sticker 12" x 12" Max

830 Option Team Logo Wall Sticker 6" x 6" Max



Standard Upholstery Colors NOTE: Other