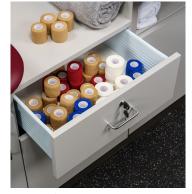

## **3-Station, Cabinet Style, Multi-Taping Stations**



- Three Stations with flat tops
- 36", 42" & 48" Sizes
- Easy-clean, 1.5" laminate construction
- Easy access shelf under each seat
- Standard drawer and doors storage
- Locking drawer
- One shelf behind each front door
- Rear compartment on 36" model
- Rear door storage on 42" & 48" models
- Tough, knit-backed, vinyl upholstery
- 650 lbs combined load and force capacity

7399-36 Specifications Each Station Seat — 36" D x 27" W Seat Height — 36" Total Width — 116"

7399-42 Specifications Each Station Seat — 42" D x 27" W Seat Height — 36" Total Width — 116"

7399-48 Specifications Each Station Seat — 48" D x 27" W Seat Height — 36" Total Width — 116"



## Prop 65 Warning





Drawer Storage



Cabinet Storage



## by Clinton Industries



055 Option Door & Drawer Locks



711 Option Full Extension, Pull-Out Tray



712 Option 2-Drawer Conversion



712 Option **3-Drawer** Conversion



714 Option 42" Height Seat



715 Option Trash Receptcle



717 Option Upholstered Wall



718 Option Laminated Hook & Mounted Backrest Pad Loop Wall Board



822 Option Laminate Team Logo Wall Board



823 Option Laminate Countertop for Laminate Team Logo **Taping Stations** 



825Option Side Panel



716 Option Fixed 75° Backrest



720 Option



824 Option Logo Backrest Sleeve Laminate Door with Team Logo



729 Option Team Logo Wall Sticker 24" x 24" Max

831 Option Team Logo Wall Sticker 12" x 12" Max

830 Option Team Logo Wall Sticker 6" x 6" Max



Standard Upholstery