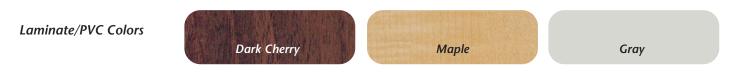

830 Option Team Logo Wall Sticker 6" x 6" Max

Standard Upholstery Colors NOTE: Other colors may be available by request, although it may result in upcharges and longer lead times.