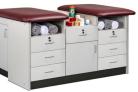

## **3-Station, Cabinet Style, Multi-Taping Stations**

- Three Stations with flat tops
- 36", 42" & 48" Sizes
- Easy-clean, 1.5" laminate construction
- Easy access shelf under each seat
- Standard drawer and doors storage
- Locking drawer
- One shelf behind each front door
- Rear compartment on 36" model
- Rear door storage on 42" & 48" models
- Tough, knit-backed, vinyl upholstery
- 650 lbs combined load and force capacity

7399-36 Specifications Each Station Seat — 36" D x 27" W Seat Height — 36" Total Width — 116"

7399-42 Specifications Each Station Seat — 42" D x 27" W Seat Height — 36" Total Width — 116"

7399-48 Specifications Each Station Seat — 48" D x 27" W Seat Height — 36" Total Width — 116"