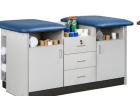

## **3-Station, Cabinet Style, Multi-Taping Stations**

- Three Stations with flat tops
- 36", 42" & 48" Sizes
- Easy-clean, 1.5" laminate construction
- Easy access shelf under each seat
- Standard drawer and doors storage
- Locking drawer
- One shelf behind each front door
- Rear compartment on 36" model
- Rear door storage on 42" & 48" models
- Tough, knit-backed, vinyl upholstery
- 650 lbs combined load and force capacity

7399-36 Specifications Each Station Seat — 36" D x 27" W Seat Height — 36" Total Width — 116"

7399-42 Specifications Each Station Seat — 42" D x 27" W Seat Height — 36" Total Width — 116"

7399-48 Specifications Each Station Seat — 48" D x 27" W Seat Height — 36" Total Width — 116"