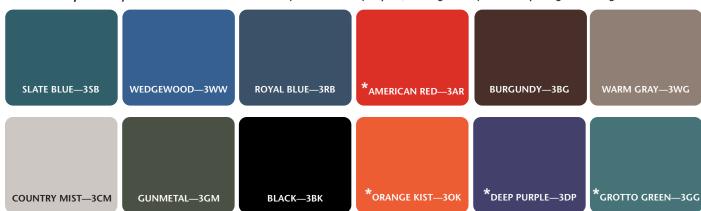

830 Option Team Logo Wall Sticker 6" x 6" Max

Laminate/PVC Colors

Gray

**Standard Upholstery Colors** NOTE: Other colors may be available by request, although it may result in upcharges and longer lead times.