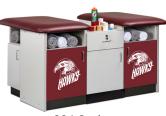

## 2-Station, Cabinet Style, Taping Stations

- Two Stations with flat tops
- 36", 42" & 48" Sizes
- Easy-clean, 1.5" laminate construction
- Easy access shelf under each seat
- Standard drawer and doors storage
- Locking drawer
- One shelf behind each front door under seat
- Side compartment on 36" model
- Side cubbie & door storage on 42" & 48" models
- Rear door access behind connecting section
- Tough, knit-backed, vinyl upholstery
- Easy modular assembly
- 650 lbs combined load and force capacity

Drawer Storage

Cabinet Storage