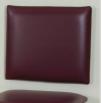

Storage



Cabinet Storage

### 7299-36 Specifications

Each Station Seat — 36" D x 27" W

Seat Height — 36"

Total Width — 71.5"

## 7299-42 Specifications

Each Station Seat — 42" D x 27" W

Seat Height — 36"

Total Width — 71.5"

#### 7299-48 Specifications

Each Station Seat — 48" D x 27" W

Seat Height — 36"

Total Width — 71.5"



### **Prop 65 Warning**

WARNING: This product can expose you to chemicals, including chromium, which is known to the State of California to cause cancer or reproductive toxicity. For more information go to www.P65Warnings.ca.gov.



# **Options**



710 Option Door & Drawer Locks



711 Option Full Extension, **Pull-Out Tray** 



712 Option 2-Drawer Conversion



713 Option 3-Drawer Conversion



714 Option 42" Height Seat



715 Option Trash Receptcle



717 Option Upholstered Wall Mounted Backrest Pad Loop Wall Board



718 Option Laminated Hook &



822 Option Laminate Team Logo Wall Board



823 Option Laminate Countertop for Laminate Team Logo Taping Stations



825Option Side Panel



716 Option Fixed 75° Backrest



720 Option



824 Option Logo Backrest Sleeve Laminate Door with Team Logo



729 Option Team Logo Wall Sticker 24" x 24" Max

831 Option Team Logo Wall Sticker 12" x 12" Max

830 Option Team Logo Wall Sticker 6" x 6" Max

Laminate/PVC Colors





Gray

**Standard Upholstery Colors** NOTE: Other colors may be available by request, although it may result in upcharges and longer lead times.