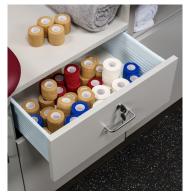

## 2-Station, Cabinet Style, Taping Stations

- Two Stations with flat tops
- 36", 42" & 48" Sizes
- Easy-clean, 1.5" laminate construction
- Easy access shelf under each seat
- Standard drawer and doors storage
- Locking drawer
- One shelf behind each front door under seat
- Side compartment on 36" model
- Side cubbie & door storage on 42" & 48" models
- Rear door access behind connecting section
- Tough, knit-backed, vinyl upholstery
- Easy modular assembly
- 650 lbs combined load and force capacity

Drawer Storage

Cabinet Storage