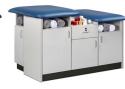

## 2-Station, Cabinet Style, Taping Stations

- Two Stations with flat tops
- 36", 42" & 48" Sizes
- Easy-clean, 1.5" laminate construction
- Easy access shelf under each seat
- Standard drawer and doors storage
- Locking drawer
- One shelf behind each front door under seat
- Side compartment on 36" model
- Side cubbie & door storage on 42" & 48" models
- Rear door access behind connecting section
- Tough, knit-backed, vinyl upholstery
- Easy modular assembly
- 650 lbs combined load and force capacity

#### 7299-48 Specifications

Each Station Seat — 48" D x 27" W

Seat Height — 36"

Total Width — 71.5"