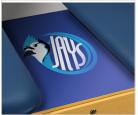

Specifications

Each Station Seat — 42" D x 27" W

Seat Height — 36"

Total Width — 71.5"

#### 7299-48 Specifications

Each Station Seat — 48" D x 27" W

Seat Height — 36"

Total Width — 71.5"



### **Prop 65 Warning**

WARNING: This product can expose you to chemicals, including chromium, which is known to the State of California to cause cancer or reproductive toxicity. For more information go to www.P65Warnings.ca.gov.



# **Options**



710 Option Door & Drawer Locks



711 Option Full Extension, **Pull-Out Tray** 



712 Option 2-Drawer Conversion



713 Option 3-Drawer Conversion



714 Option 42" Height Seat



715 Option Trash Receptcle



717 Option Upholstered Wall Mounted Backrest Pad Loop Wall Board



718 Option Laminated Hook &



822 Option Laminate Team Logo Wall Board



823 Option Laminate Countertop for Laminate Team Logo Taping Stations



825Option Side Panel



716 Option Fixed 75° Backrest



720 Option



824 Option Logo Backrest Sleeve Laminate Door with Team Logo



729 Option Team Logo Wall Sticker 24" x 24" Max

831 Option Team Logo Wall Sticker 12" x 12" Max

830 Option Team Logo Wall Sticker 6" x 6" Max

Laminate/PVC Colors





Gray

**Standard Upholstery Colors** NOTE: Other colors may be available by request, although it may result in upcharges and longer lead times.