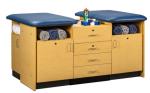

## 2-Station, Cabinet Style, Taping Stations

- Two Stations with flat tops
- 36", 42" & 48" Sizes
- Easy-clean, 1.5" laminate construction
- Easy access shelf under each seat
- Standard drawer and doors storage
- Locking drawer
- One shelf behind each front door under seat
- Side compartment on 36" model
- Side cubbie & door storage on 42" & 48" models
- Rear door access behind connecting section
- Tough, knit-backed, vinyl upholstery
- Easy modular assembly
- 650 lbs combined load and force capacity

### 7299-36 Specifications

Each Station Seat — 36" D x 27" W

Seat Height — 36"

Total Width — 71.5"