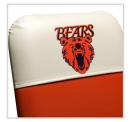

on Seat — 48" D x 27" W

Seat Height — 36"

Total Width — 71.5"



### **Prop 65 Warning**

WARNING: This product can expose you to chemicals, including chromium, which is known to the State of California to cause cancer or reproductive toxicity. For more information go to www.P65Warnings.ca.gov.



# **Options**



710 Option Door & Drawer Locks



711 Option Full Extension, **Pull-Out Tray** 



712 Option 2-Drawer Conversion



713 Option 3-Drawer Conversion



714 Option 42" Height Seat



715 Option Trash Receptcle



717 Option Upholstered Wall Mounted Backrest Pad Loop Wall Board



718 Option Laminated Hook &



822 Option Laminate Team Logo Wall Board



823 Option Laminate Countertop for Laminate Team Logo Taping Stations



825Option Side Panel



716 Option Fixed 75° Backrest



720 Option



824 Option Logo Backrest Sleeve Laminate Door with Team Logo



729 Option Team Logo Wall Sticker 24" x 24" Max

831 Option Team Logo Wall Sticker 12" x 12" Max

830 Option Team Logo Wall Sticker 6" x 6" Max

Laminate/PVC Colors





Gray

**Standard Upholstery Colors** NOTE: Other colors may be available by request, although it may result in upcharges and longer lead times.