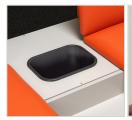

d and force capacity



Drawer Storage



Cabinet Storage

### 7299-36 Specifications

Each Station Seat — 36" D x 27" W

Seat Height — 36"

Total Width — 71.5"

## 7299-42 Specifications

Each Station Seat — 42" D x 27" W

Seat Height — 36"

Total Width — 71.5"

#### 7299-48 Specifications

Each Station Seat — 48" D x 27" W

Seat Height — 36"

Total Width — 71.5"



### **Prop 65 Warning**

WARNING: This product can expose you to chemicals, including chromium, which is known to the State of California to cause cancer or reproductive toxicity. For more information go to www.P65Warnings.ca.gov.



# **Options**



710 Option Door & Drawer Locks



711 Option Full Extension, **Pull-Out Tray** 



712 Option 2-Drawer Conversion



713 Option 3-Drawer Conversion



714 Option 42" Height Seat



715 Option Trash Receptcle



717 Option Upholstered Wall Mounted Backrest Pad Loop Wall Board



718 Option Laminated Hook &



822 Option Laminate Team Logo Wall Board



823 Option Laminate Countertop for Laminate Team Logo Taping Stations



825Option Side Panel



716 Option Fixed 75° Backrest



720 Option



824 Option Logo Backrest Sleeve Laminate Door with Team Logo



729 Option Team Logo Wall Sticker 24" x 24" Max

831 Option Team Logo Wall Sticker 12" x 12" Max

830 Option Team Logo Wall Sticker 6" x 6" Max

Laminate/PVC Colors





Gray

**Standard Upholstery Colors** NOTE: Other colors may be available by request, although it may result in upcharges and longer lead times.