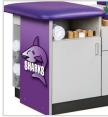

## 2-Station, Cabinet Style, Taping Stations

- Two Stations with flat tops
- 36", 42" & 48" Sizes
- Easy-clean, 1.5" laminate construction
- Easy access shelf under each seat
- Standard drawer and doors storage
- Locking drawer
- One shelf behind each front door under seat
- Side compartment on 36" model
- Side cubbie & door storage on 42" & 48" models
- Rear door access behind connecting section
- Tough, knit-backed, vinyl upholstery
- Easy modular assembly
- 650 lbs combined load and force capacity

Drawer Storage

Cabinet Storage