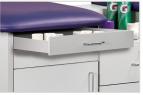

42" & 48" models
- Rear door access behind connecting section
- Tough, knit-backed, vinyl upholstery
- Easy modular assembly
- 650 lbs combined load and force capacity



Drawer Storage



Cabinet Storage

### 7299-36 Specifications

Each Station Seat — 36" D x 27" W

Seat Height — 36"

Total Width — 71.5"

## 7299-42 Specifications

Each Station Seat — 42" D x 27" W

Seat Height — 36"

Total Width — 71.5"

#### 7299-48 Specifications

Each Station Seat — 48" D x 27" W

Seat Height — 36"

Total Width — 71.5"



### **Prop 65 Warning**

WARNING: This product can expose you to chemicals, including chromium, which is known to the State of California to cause cancer or reproductive toxicity. For more information go to www.P65Warnings.ca.gov.



# **Options**



710 Option Door & Drawer Locks



711 Option Full Extension, **Pull-Out Tray** 



712 Option 2-Drawer Conversion



713 Option 3-Drawer Conversion



714 Option 42" Height Seat



715 Option Trash Receptcle



717 Option Upholstered Wall Mounted Backrest Pad Loop Wall Board



718 Option Laminated Hook &



822 Option Laminate Team Logo Wall Board



823 Option Laminate Countertop for Laminate Team Logo Taping Stations



825Option Side Panel



716 Option Fixed 75° Backrest



720 Option



824 Option Logo Backrest Sleeve Laminate Door with Team Logo



729 Option Team Logo Wall Sticker 24" x 24" Max

831 Option Team Logo Wall Sticker 12" x 12" Max

830 Option Team Logo Wall Sticker 6" x 6" Max

Laminate/PVC Colors





Gray

**Standard Upholstery Colors** NOTE: Other colors may be available by request, although it may