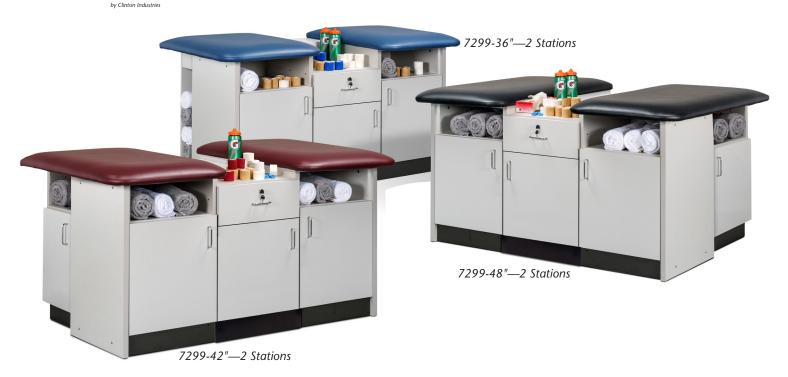

## 2-Station, Cabinet Style, Taping Stations

- Two Stations with flat tops
- 36", 42" & 48" Sizes
- Easy-clean, 1.5" laminate construction
- Easy access shelf under each seat
- Standard drawer and doors storage
- Locking drawer
- One shelf behind each front door under seat
- Side compartment on 36" model
- Side cubbie & door storage on 42" & 48" models
- Rear door access behind connecting section
- Tough, knit-backed, vinyl upholstery
- Easy modular assembly
- 650 lbs combined load and force capacity

### 7299-36 Specifications

Each Station Seat — 36" D x 27" W

Seat Height — 36"

Total Width — 71.5"

## 7299-42 Specifications

Each Station Seat — 42" D x 27" W

Seat Height — 36"

Total Width — 71.5"

#### 7299-48 Specifications

Each Station Seat — 48" D x 27" W

Seat Height — 36"

Total Width — 71.5"