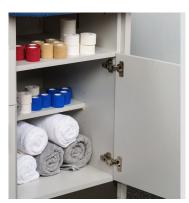

## 2-Station, Cabinet Style, Taping Stations

- Two Stations with flat tops
- 36", 42" & 48" Sizes
- Easy-clean, 1.5" laminate construction
- Easy access shelf under each seat
- Standard drawer and doors storage
- Locking drawer
- One shelf behind each front door under seat
- Side compartment on 36" model
- Side cubbie & door storage on 42" & 48" models
- Rear door access behind connecting section
- Tough, knit-backed, vinyl upholstery
- Easy modular assembly
- 650 lbs combined load and force capacity

Drawer Storage

Cabinet Storage