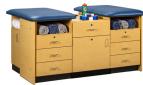

## 2-Station, Cabinet Style, Taping Stations

- Two Stations with flat tops
- 36", 42" & 48" Sizes
- Easy-clean, 1.5" laminate construction
- Easy access shelf under each seat
- Standard drawer and doors storage
- Locking drawer
- One shelf behind each front door under seat
- Side compartment on 36" model
- Side cubbie & door storage on 42" & 48" models
- Rear door access behind connecting section
- Tough, knit-backed, vinyl upholstery
- Easy modular assembly
- 650 lbs combined load and force capacity

## 7299-42 Specifications

Each Station Seat — 42" D x 27" W

Seat Height — 36"

Total Width — 71.5"