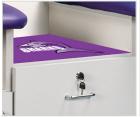

27" W

Seat Height — 36"

Total Width — 71.5"

#### 7299-48 Specifications

Each Station Seat — 48" D x 27" W

Seat Height — 36"

Total Width — 71.5"



Drawer Storage



Cabinet Storage



### **Prop 65 Warning**

**WARNING:** This product can expose you to chemicals, including chromium, which is known to the State of California to cause cancer or reproductive toxicity. For more information go to www.P65Warnings.ca.gov.



## **Options**





710 Option Door & Drawer Locks



711 Option Full Extension, **Pull-Out Tray** 



712 Option 2-Drawer Conversion



712 Option 3-Drawer Conversion



714 Option 42" Height Seat



715 Option Trash Receptcle



717 Option Upholstered Wall Mounted Backrest Pad Loop Wall Board



718 Option Laminated Hook &



822 Option Laminate Team Logo Wall Board



823 Option Laminate Countertop for Laminate Team Logo Taping Stations



825Option Side Panel



716 Option Fixed 75° Backrest



720 Option



824 Option Logo Backrest Sleeve Laminate Door with Team Logo



729 Option Team Logo Wall Sticker 24" x 24" Max

831 Option Team Logo Wall Sticker 12" x 12" Max

830 Option Team Logo Wall Sticker 6" x 6" Max

Laminate/PVC Colors





Gray

**Standard Upholstery Colors** NOTE: Other colors may be available by request, although it may result in upcharges and longer lead times.