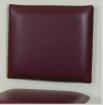

fications

Each Station Seat — 36" D x 27" W

Seat Height — 36"

Total Width — 71.5"

#### 7299-42 Specifications

Each Station Seat — 42" D x 27" W

Seat Height — 36"

Total Width — 71.5"

#### 7299-48 Specifications

Each Station Seat — 48" D x 27" W

Seat Height — 36"

Total Width — 71.5"



Drawer Storage



Cabinet Storage



### **Prop 65 Warning**

**WARNING:** This product can expose you to chemicals, including chromium, which is known to the State of California to cause cancer or reproductive toxicity. For more information go to www.P65Warnings.ca.gov.



## **Options**





710 Option Door & Drawer Locks



711 Option Full Extension, **Pull-Out Tray** 



712 Option 2-Drawer Conversion



712 Option 3-Drawer Conversion



714 Option 42" Height Seat



715 Option Trash Receptcle



717 Option Upholstered Wall Mounted Backrest Pad Loop Wall Board



718 Option Laminated Hook &



822 Option Laminate Team Logo Wall Board



823 Option Laminate Countertop for Laminate Team Logo Taping Stations



825Option Side Panel



716 Option Fixed 75° Backrest



720 Option



824 Option Logo Backrest Sleeve Laminate Door with Team Logo



729 Option Team Logo Wall Sticker 24" x 24" Max

831 Option Team Logo Wall Sticker 12" x 12" Max

830 Option Team Logo Wall Sticker 6" x 6" Max

Laminate/PVC Colors





Gray

**Standard Upholstery Colors** NOTE: Other colors may be available by request, although it may result in upcharges and longer lead times.