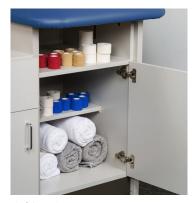

# 2-Station, Cabinet Style, Multi-Taping Stations

by Clinton Industries

- Two Stations with flat tops
- 36", 42" & 48" Sizes
- Easy-clean, 1.5" laminate construction
- Easy access shelf under each seat
- Standard drawer and doors storage
- Locking drawer
- One shelf behind each front door
- Rear compartment on 36" model
- Rear door storage on 42" & 48" models
- Tough, knit-backed, vinyl upholstery
- 650 lbs combined load and force capacity

#### 7299-48 Specifications

Each Station Seat — 48" D x 27" W

Seat Height — 36"

Total Width — 71.5"

Drawer Storage

Cabinet Storage