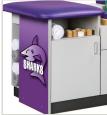

# 2-Station, Cabinet Style, Multi-Taping Stations

by Clinton Industries

- Two Stations with flat tops
- 36", 42" & 48" Sizes
- Easy-clean, 1.5" laminate construction
- Easy access shelf under each seat
- Standard drawer and doors storage
- Locking drawer
- One shelf behind each front door
- Rear compartment on 36" model
- Rear door storage on 42" & 48" models
- Tough, knit-backed, vinyl upholstery
- 650 lbs combined load and force capacity

#### 7299-48 Specifications

Each Station Seat — 48" D x 27" W

Seat Height — 36"

Total Width — 71.5"

Drawer Storage

Cabinet Storage