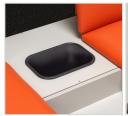

# 2-Station, Cabinet Style, Multi-Taping Stations

by Clinton Industries

- Two Stations with flat tops
- 36", 42" & 48" Sizes
- Easy-clean, 1.5" laminate construction
- Easy access shelf under each seat
- Standard drawer and doors storage
- Locking drawer
- One shelf behind each front door
- Rear compartment on 36" model
- Rear door storage on 42" & 48" models
- Tough, knit-backed, vinyl upholstery
- 650 lbs combined load and force capacity

## 7299-36 Specifications

Each Station Seat — 36" D x 27" W

Seat Height — 36"

Total Width — 71.5"