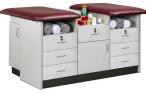

# 2-Station, Cabinet Style, Multi-Taping Stations

by Clinton Industries

- Two Stations with flat tops
- 36", 42" & 48" Sizes
- Easy-clean, 1.5" laminate construction
- Easy access shelf under each seat
- Standard drawer and doors storage
- Locking drawer
- One shelf behind each front door
- Rear compartment on 36" model
- Rear door storage on 42" & 48" models
- Tough, knit-backed, vinyl upholstery
- 650 lbs combined load and force capacity

## 7299-36 Specifications

Each Station Seat — 36" D x 27" W

Seat Height — 36"

Total Width — 71.5"

#### 7299-42 Specifications

Each Station Seat — 42" D x 27" W

Seat Height — 36"

Total Width — 71.5"

#### 7299-48 Specifications

Each Station Seat — 48" D x 27" W

Seat Height — 36"

Total Width — 71.5"

Drawer Storage

Cabinet Storage