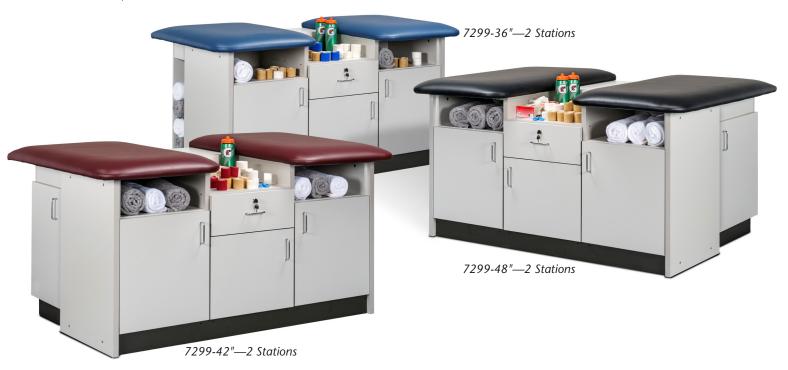

# 2-Station, Cabinet Style, Multi-Taping Stations

by Clinton Industries

- Two Stations with flat tops
- 36", 42" & 48" Sizes
- Easy-clean, 1.5" laminate construction
- Easy access shelf under each seat
- Standard drawer and doors storage
- Locking drawer
- One shelf behind each front door
- Rear compartment on 36" model
- Rear door storage on 42" & 48" models
- Tough, knit-backed, vinyl upholstery
- 650 lbs combined load and force capacity

## 7299-36 Specifications

Each Station Seat — 36" D x 27" W

Seat Height — 36"

Total Width — 71.5"

#### 7299-42 Specifications

Each Station Seat — 42" D x 27" W

Seat Height — 36"

Total Width — 71.5"

#### 7299-48 Specifications

Each Station Seat — 48" D x 27" W

Seat Height — 36"

Total Width — 71.5"

Drawer Storage

Cabinet Storage