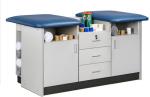

# 2-Station, Cabinet Style, Multi-Taping Stations

by Clinton Industries

- Two Stations with flat tops
- 36", 42" & 48" Sizes
- Easy-clean, 1.5" laminate construction
- Easy access shelf under each seat
- Standard drawer and doors storage
- Locking drawer
- One shelf behind each front door
- Rear compartment on 36" model
- Rear door storage on 42" & 48" models
- Tough, knit-backed, vinyl upholstery
- 650 lbs combined load and force capacity

## 7299-36 Specifications

Each Station Seat — 36" D x 27" W

Seat Height — 36"

Total Width — 71.5"

#### 7299-42 Specifications

Each Station Seat — 42" D x 27" W

Seat Height — 36"

Total Width — 71.5"

#### 7299-48 Specifications

Each Station Seat — 48" D x 27" W

Seat Height — 36"

Total Width — 71.5"

Drawer Storage

Cabinet Storage