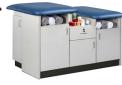

# 2-Station, Cabinet Style, Multi-Taping Stations

by Clinton Industries

- Two Stations with flat tops
- 36", 42" & 48" Sizes
- Easy-clean, 1.5" laminate construction
- Easy access shelf under each seat
- Standard drawer and doors storage
- Locking drawer
- One shelf behind each front door
- Rear compartment on 36" model
- Rear door storage on 42" & 48" models
- Tough, knit-backed, vinyl upholstery
- 650 lbs combined load and force capacity

## 7299-36 Specifications

Each Station Seat — 36" D x 27" W

Seat Height — 36"

Total Width — 71.5"

#### 7299-42 Specifications

Each Station Seat — 42" D x 27" W

Seat Height — 36"

Total Width — 71.5"

#### 7299-48 Specifications

Each Station Seat — 48" D x 27" W

Seat Height — 36"

Total Width — 71.5"

Drawer Storage

Cabinet Storage