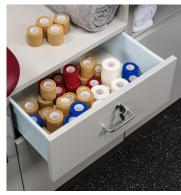

# 2-Station, Cabinet Style, Multi-Taping Stations

by Clinton Industries

- Two Stations with flat tops
- 36", 42" & 48" Sizes
- Easy-clean, 1.5" laminate construction
- Easy access shelf under each seat
- Standard drawer and doors storage
- Locking drawer
- One shelf behind each front door
- Rear compartment on 36" model
- Rear door storage on 42" & 48" models
- Tough, knit-backed, vinyl upholstery
- 650 lbs combined load and force capacity

#### 7299-48 Specifications

Each Station Seat — 48" D x 27" W

Seat Height — 36"

Total Width — 71.5"

Drawer Storage

Cabinet Storage