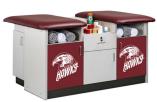

# 2-Station, Cabinet Style, Multi-Taping Stations

by Clinton Industries

- Two Stations with flat tops
- 36", 42" & 48" Sizes
- Easy-clean, 1.5" laminate construction
- Easy access shelf under each seat
- Standard drawer and doors storage
- Locking drawer
- One shelf behind each front door
- Rear compartment on 36" model
- Rear door storage on 42" & 48" models
- Tough, knit-backed, vinyl upholstery
- 650 lbs combined load and force capacity

## 7299-36 Specifications

Each Station Seat — 36" D x 27" W

Seat Height — 36"

Total Width — 71.5"