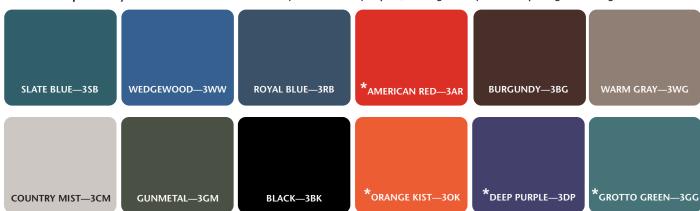

830 Option Team Logo Wall Sticker 6" x 6" Max

Laminate/PVC Colors

Gray

**Standard Upholstery Colors** NOTE: Other colors may be available by request, although it may result in upcharges and longer lead times.