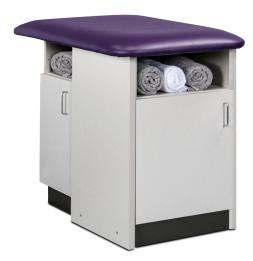

## Single Seat, Cabinet Style, Taping Stations with Flat Top

7181-42"—Single Seat, Cabinet Style, Taping Station

7181-48"—Single Seat, Cabinet Style, Taping Station

- One flat top station
- 42" & 48" Sizes
- Easy-clean, 1.5" laminate construction
- Easy access shelf and door under seat
- Cubbie and door on side (specific left or right side of station when ordering)
- One shelf behind each door
- Tough, knit-backed, vinyl upholstery
- 650 lbs combined load and force capacity

7181-42 Specifications

27" W x 42" D x 36" H

7181-48 Specifications

27" W x 48" D x 36" H

Cabinet Storage