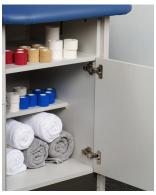

## Single Seat, Cabinet Style, Taping Stations with Flat Top

7181-42"—Single Seat, Cabinet Style, Taping Station

7181-48"—Single Seat, Cabinet Style, Taping Station

- One flat top station
- 42" & 48" Sizes
- Easy-clean, 1.5" laminate construction
- Easy access shelf and door under seat
- Cubbie and door on side (specific left or right side of station when ordering)
- One shelf behind each door
- Tough, knit-backed, vinyl upholstery
- 650 lbs combined load and force capacity