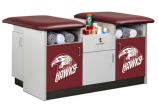

## Single Seat, Cabinet Style, Taping Stations with Flat Top

7181-42"—Single Seat, Cabinet Style, Taping Station

7181-48"—Single Seat, Cabinet Style, Taping Station

- One flat top station
- 42" & 48" Sizes
- Easy-clean, 1.5" laminate construction
- Easy access shelf and door under seat
- Cubbie and door on side (specific left or right side of station when ordering)
- One shelf behind each door
- Tough, knit-backed, vinyl upholstery
- 650 lbs combined load and force capacity

7181-42 Specifications

27" W x 42" D x 36" H

7181-48 Specifications

27" W x 48" D x 36" H

Cabinet Storage