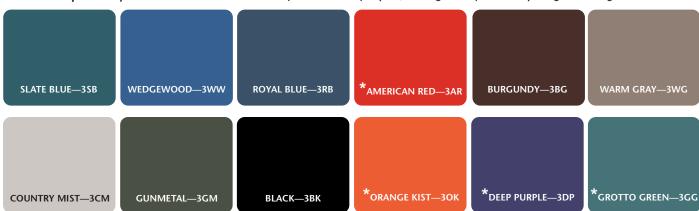

729 Option Team Logo Wall Sticker 24" x 24" Max

831 Option Team Logo Wall Sticker 12" x 12" Max

830 Option Team Logo Wall Sticker 6" x 6" Max

Laminate/PVC Colors

Gray

**Standard Upholstery Colors** NOTE: Other colors may be available by request, although it may result in upcharges and longer lead times.