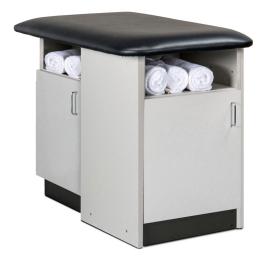

## Single Seat, Cabinet Style, Taping Stations with Flat Top

7181-42"—Single Seat, Cabinet Style, Taping Station

7181-48"—Single Seat, Cabinet Style, Taping Station

- One flat top station
- 42" & 48" Sizes
- Easy-clean, 1.5" laminate construction
- Easy access shelf and door under seat
- Cubbie and door on side (specific left or right side of station when ordering)
- One shelf behind each door
- Tough, knit-backed, vinyl upholstery
- 650 lbs combined load and force capacity

7181-42 Specifications

27" W x 42" D x 36" H

7181-48 Specifications

27" W x 48" D x 36" H

Cabinet Storage