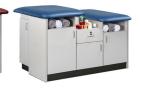

## Single Seat, Cabinet Style, Taping Stations with Flat Top

7181-42"—Single Seat, Cabinet Style, Taping Station

7181-48"—Single Seat, Cabinet Style, Taping Station

- One flat top station
- 42" & 48" Sizes
- Easy-clean, 1.5" laminate construction
- Easy access shelf and door under seat
- Cubbie and door on side (specific left or right side of station when ordering)
- One shelf behind each door
- Tough, knit-backed, vinyl upholstery
- 650 lbs combined load and force capacity

7181-42 Specifications

27" W x 42" D x 36" H

7181-48 Specifications

27" W x 48" D x 36" H

Cabinet Storage