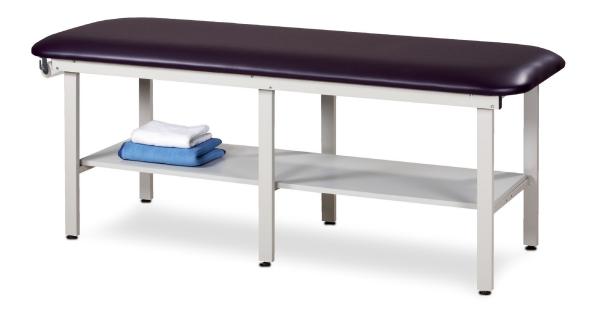

### **MODEL 6198**

- Gray, powder-coated, all-steel frame
- Plywood top and welded steel frame
- 6-leg design with bolted-through assembly
- Leg levelers
- Gray laminate full length shelf with H-braces
- Seamless, rounded corner, flat top
- 2" firm foam padding (5 cm)
- 600 lbs. capacity under normal use (272 kg)

#### **SPECIFICATIONS**

6198 72" L x 30" W x 31" H

California residents please be advised of the following, pursuant to Proposition 65:

WARNING: This product can expose you to chemicals, including diisononyl phthalate (DINP), which is known to the State of California to cause cancer. For more information go to www.P65Warnings.ca.gov.