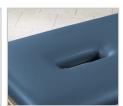

# Series 600, Metal, Heavy-Duty, Treatment Table

by Clinton Industries



### **MODEL 6198**

- Gray, powder-coated, all-steel frame
- Plywood top and welded steel frame
- 6-leg design with bolted-through assembly
- Leg levelers
- Gray laminate full length shelf with H-braces
- Seamless, rounded corner, flat top
- 2" firm foam padding (5 cm)
- 600 lbs. capacity under normal use (272 kg)

#### **SPECIFICATIONS**

6198 72" L x 30" W x 31" H

California residents please be advised of the following, pursuant to Proposition 65:

WARNING: This product can expose you to chemicals, including diisononyl phthalate (DINP), which is known to the State of California to cause cancer. For more information go to www.P65Warnings.ca.gov.

## **Options**







009 Nosehole



040 Paper Cutter



## **Standard Upholstery Colors**

NOTE: Other colors may be available by request, although it may result in upcharges and longer wait times for delivery.



NOTE: Due to the variations in computer monitors, tablets, smartphones, other electronic displays and printers, actual colors may vary. Actual samples are available in most cases.

**\*UPCHARGE FOR THESE SPECIAL COLORS**