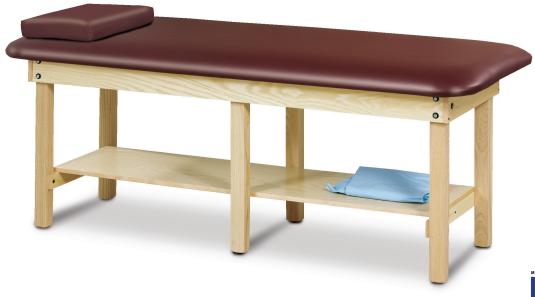

## Series 600, Classic, Low Height, Heavy-Duty, Treatment Table

by Clinton Industries

#### **MODEL 6190**

- Plywood top and solid hardwood legs
- 6-leg design with triple bolted corner legs
- Built-in middle leg levelers
- Steel-reinforced frame
- Laminate, full length shelf with H-braces
- Pillow included
- 600 lbs. capacity under normal use

#### **SPECIFICATIONS**

6190

78" L x 30" W x 31" H

California residents please be advised of the following, pursuant to Proposition 65:

WARNING: This product can expose you to chemicals, including diisononyl phthalate (DINP), which is known to the State of California to cause cancer. For more information go to www.P65Warnings.ca.gov.