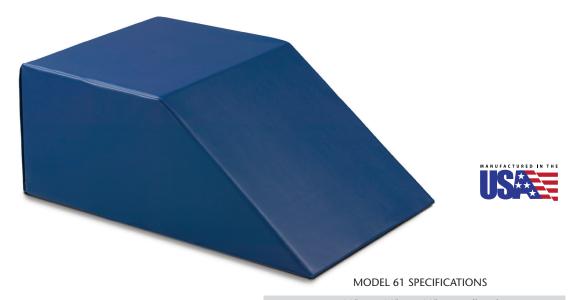

# **Cube/Incline**

by Clinton Industries

#### **MODEL 61**

- Firm high density urethane foam core
- 37° incline
- Knit-backed, sewn, vinyl cover with hook and loop closure
- Easy-clean surface

NOTE: If no vinyl color is selected, Royal Blue will be used.

## 20" W x 32" D x 12" H at tall end

California residents please be advised of the following, pursuant to Proposition 65:

WARNING: This product can expose you to chemicals, including diisononyl phthalate (DINP), which is known to the State of California to cause cancer. For more information go to www.P65Warnings.ca.gov.