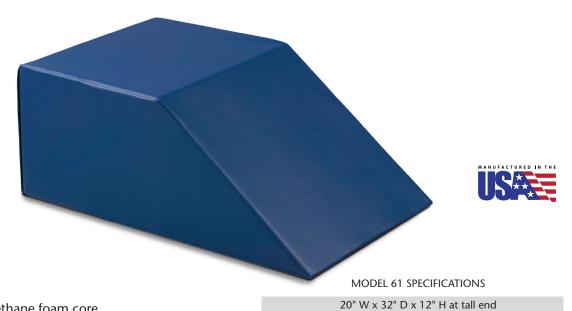

# **Cube/Incline**

by Clinton Industries

#### **MODEL 61**

- Firm high density urethane foam core
- 37° incline
- Knit-backed, sewn, vinyl cover
- Easy-clean surface

NOTE: If no vinyl color is selected, Royal Blue will be used.