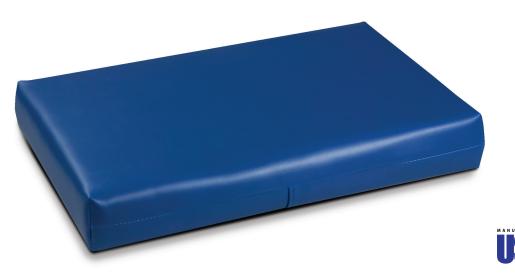

## Large Pillow

### **MODEL 60**

- Firm high density urethane foam core
- Knit-backed, sewn, vinyl cover with hook and loop closure
- Easy-clean surface

NOTE: If no vinyl color is selected, Royal Blue will be used.

MODEL 60 SPECIFICATIONS

20" L x 13" W x 3" H