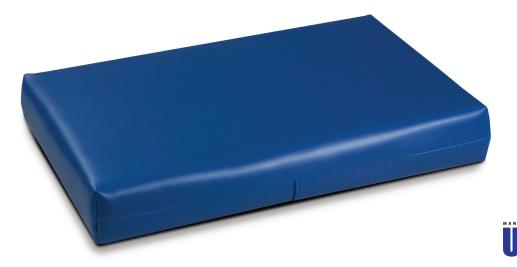

# **Large Pillow**

by Clinton Industries

#### **MODEL 60**

- Firm high density urethane foam core
- Knit-backed, sewn, vinyl cover
- Easy-clean surface

NOTE: If no vinyl color is selected, Royal Blue will be used.

#### **MODEL 60 SPECIFICATIONS**

20" L x 13" W x 3" H