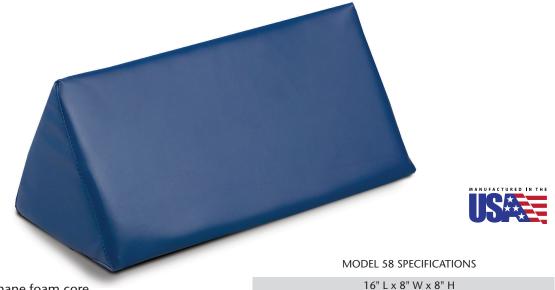

## Wedge

by Clinton Industries

- Firm high density urethane foam core
- 65° slopes

**MODEL 58** 

- Knit-backed, sewn, vinyl cover
- Easy-clean surface

NOTE: If no vinyl color is selected, Royal Blue will be used.