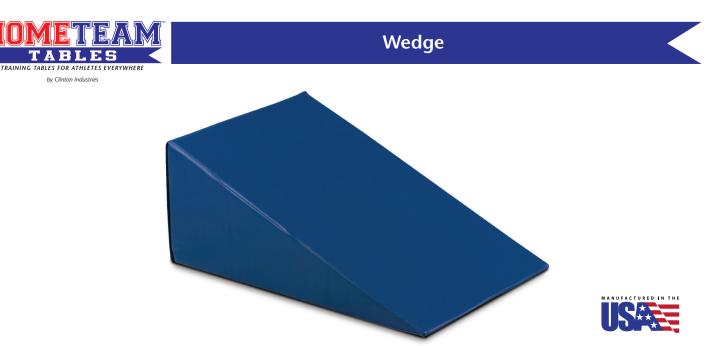

## **MODEL 57**

- Firm high density urethane foam core
- 20° incline
- Knit-backed, sewn, vinyl cover

R

• Easy-clean surface

NOTE: If no vinyl color is selected, Royal Blue will be used.

#### MODEL 57 SPECIFICATIONS

20" W x 32" D x 12" H at tall end