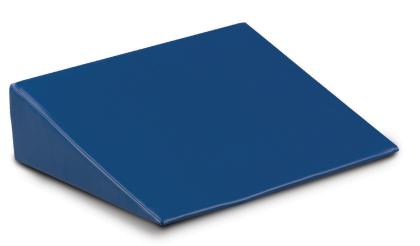

## **MODEL 56**

- Firm high density urethane foam core
- 18° incline
- Knit-backed, sewn, vinyl cover with hook and loop closure
- Easy-clean surface

NOTE: If no vinyl color is selected, Royal Blue will be used.

MODEL 56 SPECIFICATIONS

24" W x 18" D x 6" H at tall end

California residents please be advised of the following, pursuant to Proposition 65:

WARNING: This product can expose you to chemicals, including diisononyl phthalate (DINP), which is known to the State of California to cause cancer. For more information go to www.P65Warnings.ca.gov.