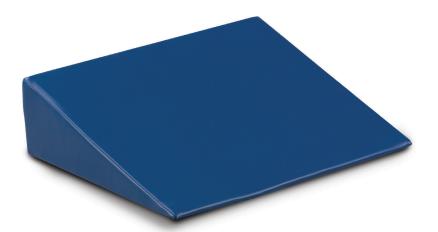

# Wedge

by Clinton Industries

#### **MODEL 56**

- Firm high density urethane foam core
- 18° incline
- Knit-backed, sewn, vinyl cover
- Easy-clean surface

NOTE: If no vinyl color is selected, Royal Blue will be used.

#### **MODEL 56 SPECIFICATIONS**

24" W x 18" D x 6" H at tall end